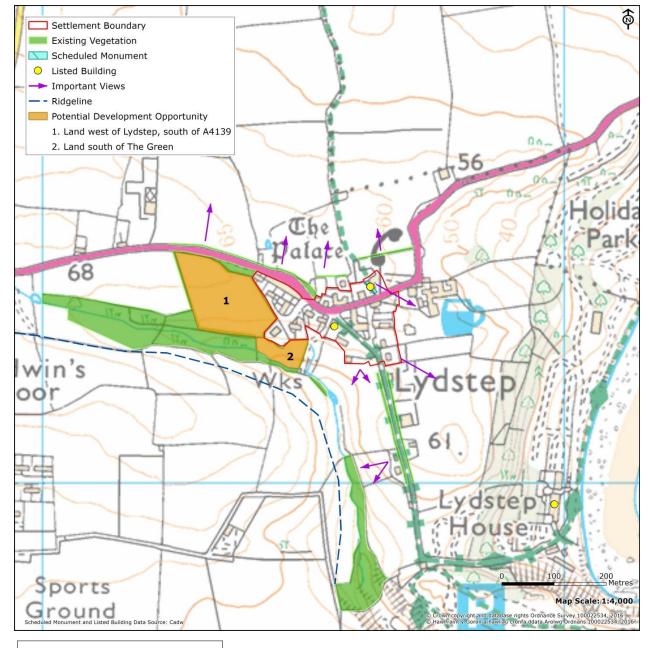

#### Context

- Summary of settlement location and overall character
- 1:25,000-scale map of the settlement showing (as applicable):
  - Existing settlement boundary
  - Scheduled Monuments
  - Listed Buildings
  - Existing vegetation (main areas of woodland, significant hedgebanks etc)
  - Potential screen planting

- Ridgelines
- Important views
- Potential development opportunities
- Representative photographs of the settlement and its landscape setting, along with photographs of potential development sites.