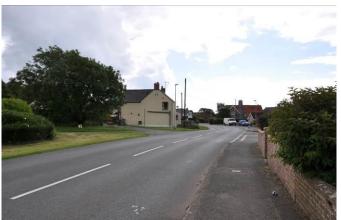

Rosebush as viewed from the south

Meadow adjacent to caravan park

Field west of village centre, adjacent to B4313

The Listed former post office and 19<sup>th</sup> century workers' terraces behind

Central village plot