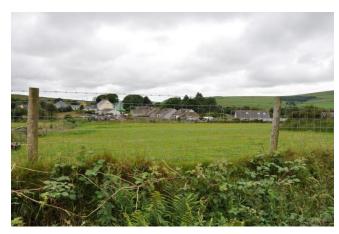

Rosebush as viewed from the south

Meadow adjacent to caravan park

Field west of village centre, adjacent to B4313

The Listed former post office and 19<sup>th</sup> century workers' terraces behind

Central village plot