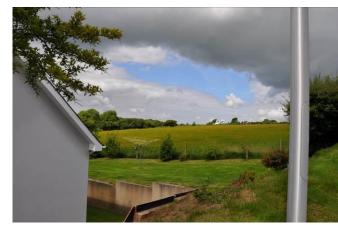

Rosebush as viewed from the south

Meadow adjacent to caravan park

Field west of village centre, adjacent to B4313

The Listed former post office and 19<sup>th</sup> century workers' terraces behind

Central village plot

Field along eastern entry road into village