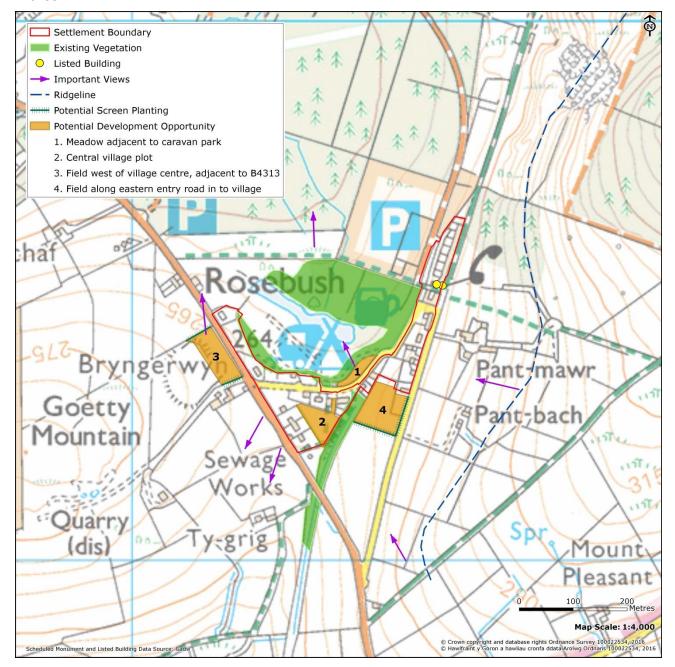

#### Context

- Summary of settlement location and overall character
- 1:25,000-scale map of the settlement showing (as applicable):
  - Existing settlement boundary
  - Scheduled Monuments
  - Listed Buildings
  - Existing vegetation (main areas of woodland, significant hedgebanks etc)
  - Potential screen planting

- Ridgelines
- Important views
- Potential development opportunities
- Representative photographs of the settlement and its landscape setting, along with photographs of potential development sites.

- Capacity (number of dwellings), using the following broad categories:
  - Single or two dwellings
  - Up to three dwellings
  - Up to five dwellings
  - Five to 10 dwellings
- 1.15 The potential development sites are then described in terms of their positive or negative attributes (in relation to accommodating new development). Suggestions for landscape mitigation schemes, should development proceed, are also included. This includes the use of existing vegetation or new screen planting (as indicated on the map at the start of each settlement assessment sheet), where required, and information on locations within the parcel which may be more or less sensitive.
- 1.16 The four assessment sheets for Rosebush, Nevern, Lydstep and Stackpole follow in the next chapter.

### 2 Settlement assessments

- 2.1 The settlement assessments are included in this chapter in the following sequence:
  - Rosebush
  - Nevern
  - Lydstep
  - Stackpole

**Rosebush** – a small village in the north of Pembrokeshire Coast National Park, nestled below the Preseli Mountains. It comprises a range of dwellings including 19<sup>th</sup> century workers' terraces (serving the former slate quarry north-east of the village), former farmhouses to 20<sup>th</sup> century bungalows and more recent detached dwellings. The village sits within a dip in the landform, centred on the wetlands and woodlands of a caravan site, the village pub and a disused railway line (part now a recreational route). All of the settlement lies within the wider Preseli Landscape of Outstanding Historic Interest in Wales.