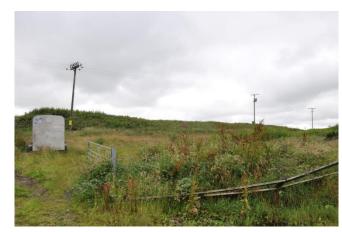

Rosebush as viewed from the south

Meadow adjacent to caravan park

Field west of village centre, adjacent to B4313

The Listed former post office and 19<sup>th</sup> century workers' terraces behind

Central village plot

Field along eastern entry road into village