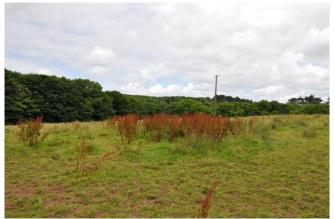

Rosebush as viewed from the south

Meadow adjacent to caravan park

Field west of village centre, adjacent to B4313

The Listed former post office and 19<sup>th</sup> century workers' terraces behind

Central village plot

Field along eastern entry road into village