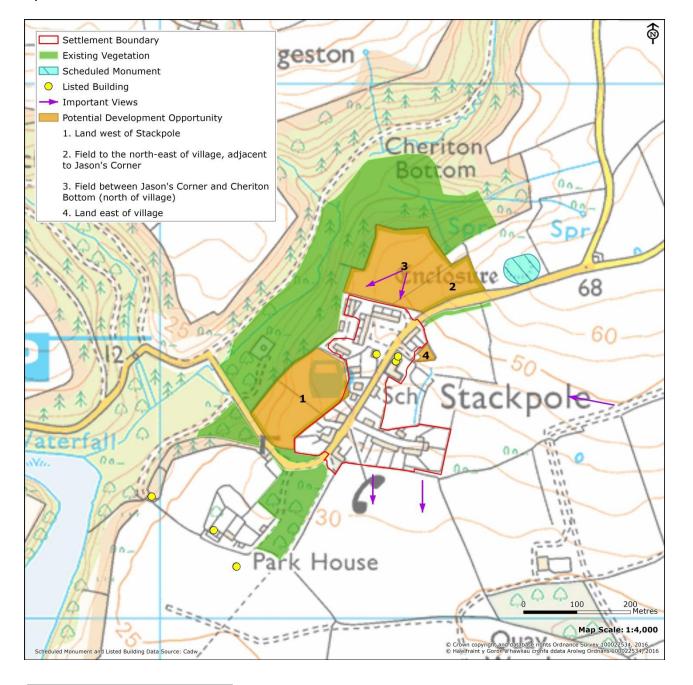

#### Context

- Summary of settlement location and overall character
- 1:25,000-scale map of the settlement showing (as applicable):
  - Existing settlement boundary
  - Scheduled Monuments
  - Listed Buildings
  - Existing vegetation (main areas of woodland, significant hedgebanks etc)
  - Potential screen planting

- Ridgelines
- Important views
- Potential development opportunities
- Representative photographs of the settlement and its landscape setting, along with photographs of potential development sites.