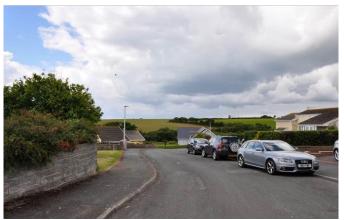

Rosebush as viewed from the south

Meadow adjacent to caravan park

Field west of village centre, adjacent to B4313

The Listed former post office and 19<sup>th</sup> century workers' terraces behind

Central village plot