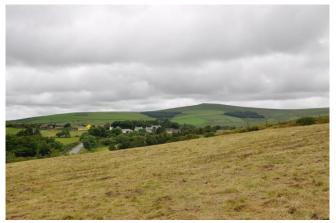

Rosebush as viewed from the south

Meadow adjacent to caravan park

Field west of village centre, adjacent to B4313

The Listed former post office and 19<sup>th</sup> century workers' terraces behind

Central village plot