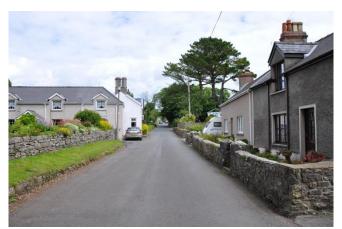

Rosebush as viewed from the south

Meadow adjacent to caravan park

Field west of village centre, adjacent to B4313

The Listed former post office and 19<sup>th</sup> century workers' terraces behind

Central village plot