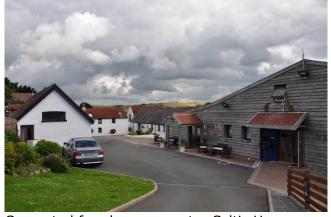

### 2 Settlement assessments

- 2.1 The settlement assessments are included in this chapter in the following sequence:
  - Rosebush
  - Nevern
  - Lydstep
  - Stackpole

**Rosebush** – a small village in the north of Pembrokeshire Coast National Park, nestled below the Preseli Mountains. It comprises a range of dwellings including 19<sup>th</sup> century workers' terraces (serving the former slate quarry north-east of the village), former farmhouses to 20<sup>th</sup> century bungalows and more recent detached dwellings. The village sits within a dip in the landform, centred on the wetlands and woodlands of a caravan site, the village pub and a disused railway line (part now a recreational route). All of the settlement lies within the wider Preseli Landscape of Outstanding Historic Interest in Wales.

Rosebush as viewed from the south

Meadow adjacent to caravan park

Field west of village centre, adjacent to B4313

The Listed former post office and 19<sup>th</sup> century workers' terraces behind

Central village plot