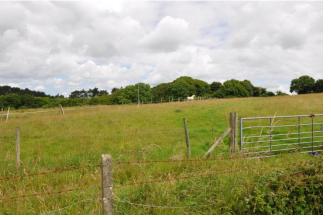

Rosebush as viewed from the south

Meadow adjacent to caravan park

Field west of village centre, adjacent to B4313

The Listed former post office and 19<sup>th</sup> century workers' terraces behind

Central village plot

Field along eastern entry road into village