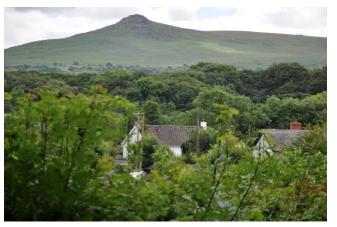

|

Page 3 of 3

<sup>&</sup>lt;sup>1</sup> In relation to impacts upon the existing character of the settlement LUC July 2016

**Nevern**– located in the very north of the National Park just inland from Newport Bay, Nevern is a small historic village clustered around the confluence of the Gamman and Nyfer Rivers. Much of the settlement located to the north of Pont y Nevern, focused around its historic church and grounds, spreading sporadically up the wooded slopes which cloak the hill upon which the remains of the medieval Castell Nanhyfer are located.





Pont y Nevern and village to the north



15<sup>th</sup> century St Brynach's Church



Field north of The Vicarage



Housing to the north of Pont y Nevern



View south-west to the distinctive profile of Mynedd Carningli



Existing access track to The Vicarage and views to Mynedd Carningli beyond

## PEMBROKESHIRE COAST NATIONAL PARK SETTLEMENTS CAPACITY STUDY UPDATE - SETTLEMENT ASSESSMENT

| Settlement                | ivallie. I                                                                                                  | 1CVCI II                                                                                                                  |