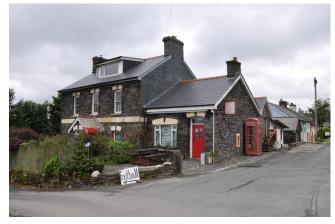

Rosebush as viewed from the south

Meadow adjacent to caravan park

Field west of village centre, adjacent to B4313

The Listed former post office and 19<sup>th</sup> century workers' terraces behind

Central village plot