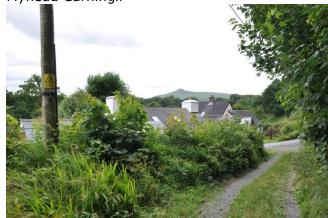

|

Page 3 of 3

<sup>&</sup>lt;sup>1</sup> In relation to impacts upon the existing character of the settlement LUC July 2016

**Nevern**– located in the very north of the National Park just inland from Newport Bay, Nevern is a small historic village clustered around the confluence of the Gamman and Nyfer Rivers. Much of the settlement located to the north of Pont y Nevern, focused around its historic church and grounds, spreading sporadically up the wooded slopes which cloak the hill upon which the remains of the medieval Castell Nanhyfer are located.





Pont y Nevern and village to the north



15<sup>th</sup> century St Brynach's Church



Field north of The Vicarage



Housing to the north of Pont y Nevern



View south-west to the distinctive profile of Mynedd Carningli



Existing access track to The Vicarage and views to Mynedd Carningli beyond

## PEMBROKESHIRE COAST NATIONAL PARK SETTLEMENTS CAPACITY STUDY UPDATE - SETTLEMENT ASSESSMENT

| Settlement                | ivallie. I                                                                                                  | 1CVCI II                                                                                                                  |