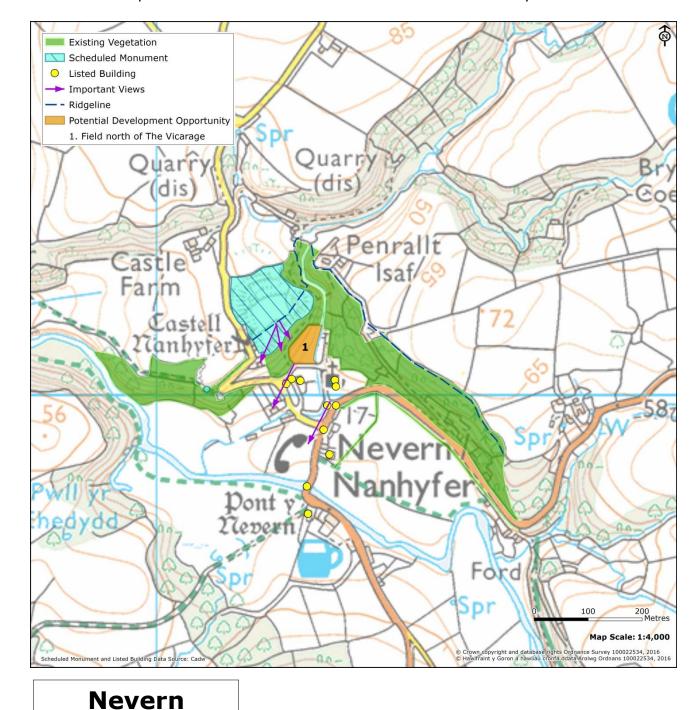

#### Context

- Summary of settlement location and overall character
- 1:25,000-scale map of the settlement showing (as applicable):
  - Existing settlement boundary
  - Scheduled Monuments
  - Listed Buildings
  - Existing vegetation (main areas of woodland, significant hedgebanks etc)
  - Potential screen planting

- Ridgelines
- Important views
- Potential development opportunities
- Representative photographs of the settlement and its landscape setting, along with photographs of potential development sites.

- Capacity (number of dwellings), using the following broad categories:
  - Single or two dwellings
  - Up to three dwellings
  - Up to five dwellings
  - Five to 10 dwellings
- 1.15 The potential development sites are then described in terms of their positive or negative attributes (in relation to accommodating new development). Suggestions for landscape mitigation schemes, should development proceed, are also included. This includes the use of existing vegetation or new screen planting (as indicated on the map at the start of each settlement assessment sheet), where required, and information on locations within the parcel which may be more or less sensitive.
- 1.16 The four assessment sheets for Rosebush, Nevern, Lydstep and Stackpole follow in the next chapter.