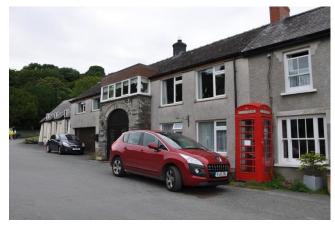

|

Page 3 of 3

<sup>&</sup>lt;sup>1</sup> In relation to impacts upon the existing character of the settlement LUC July 2016

**Nevern**– located in the very north of the National Park just inland from Newport Bay, Nevern is a small historic village clustered around the confluence of the Gamman and Nyfer Rivers. Much of the settlement located to the north of Pont y Nevern, focused around its historic church and grounds, spreading sporadically up the wooded slopes which cloak the hill upon which the remains of the medieval Castell Nanhyfer are located.





Pont y Nevern and village to the north



15<sup>th</sup> century St Brynach's Church



Field north of The Vicarage



Housing to the north of Pont y Nevern



View south-west to the distinctive profile of Mynedd Carningli



Existing access track to The Vicarage and views to Mynedd Carningli beyond

## PEMBROKESHIRE COAST NATIONAL PARK SETTLEMENTS CAPACITY STUDY UPDATE - SETTLEMENT ASSESSMENT

| Settlement                | ivallie. I                                                                                                  | 1CVCI II                                                                                                                  |