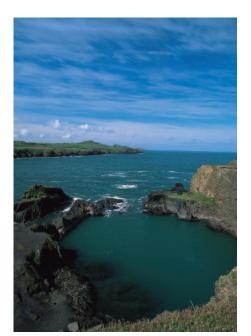

#### **Abereiddi**

Distance: 1.0 miles (1.6 km)

Grid ref: SM798316

Character: Rugged coast, fields and

livestock, spectacular views.

2 stiles. Steps, kissing gate, short

steep section.

From car park follow path towards toilets (small cream building set back from car park) and go through kissing gate on right. Follow path, waymarked with yellow arrows, uphill. Turn left up track and immediately sharp right on to broad path. Cross stile and continue straight ahead, cutting off corner of field, aiming for fingerpost and stiles ahead. Cross left-hand stile and follow obvious grassy path. At fork, take right-hand path closest to cliffs and stay on path closest to cliff edge. Go down steps and at fingerpost turn right back to car park.