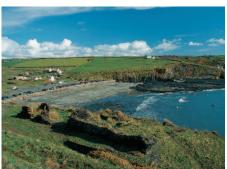

#### **Abereiddi**

Distance: 1.0 miles (1.6 km)

Grid ref: SM798316

Character: Rugged coast, fields and

livestock, spectacular views.

2 stiles. Steps, kissing gate, short

steep section.

From car park follow path towards toilets (small cream building set back from car park) and go through kissing gate on right. Follow path, waymarked with yellow arrows, uphill. Turn left up track and immediately sharp right on to broad path. Cross stile and continue straight ahead, cutting off corner of field, aiming for fingerpost and stiles ahead. Cross left-hand stile and follow obvious grassy path. At fork, take right-hand path closest to cliffs and stay on path closest to cliff edge. Go down steps and at fingerpost turn right back to car park.