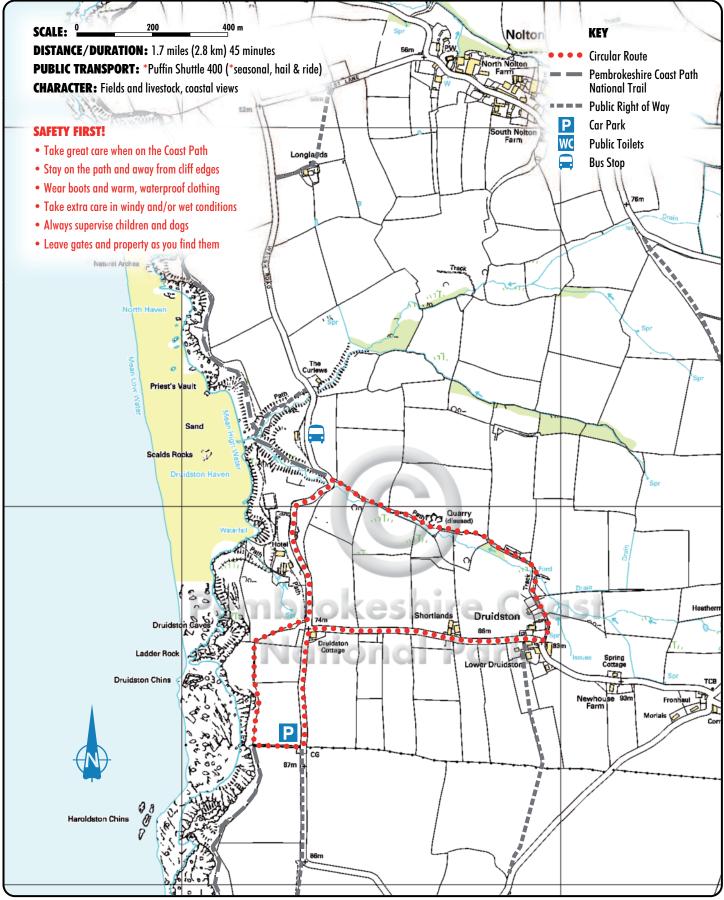

#### **Pembrokeshire Coast National Park**

# **Druidston**

### **Short Walk**

## **Druidston**

#### **Short Walk**

**Duration:** 45 minutes

**Length:** 1.7 miles (2.8 km)

Public transport: \*Puffin Shuttle

400 (\*seasonal, hail & ride).

Character: Fields and livestock,

coastal views

Grid ref: SM866169

3 stiles.

From car park turn left on to road towards Nolton and after house on right turn right on to bridleway. At Druidston Farm, where track becomes tarmac, turn left on to wide track. Go through field gate, cross stream, cross stile and turn left, following field edge. At old quarry take path to left, following stream. Cross stile and continue straight ahead past corrugated iron barn, cross stile and turn left on to road. After Druidston Hotel, turn right on to footpath, go through gate and follow path diagonally across field to gate. Go through gate, follow path and after gate turn left back to car park.