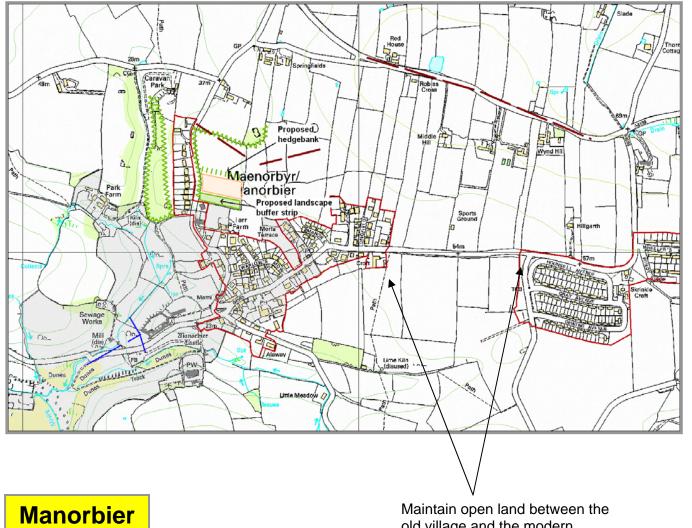

Manorbier - a small nucleated village settlement within rolling landform. The imposing mediaeval castle and the church tower are both very distinctive local features, particularly when viewed from the southwest. The old core of the village is a Conservation Area, with distinctive stone boundary walls. The modern linear extension to the village along the Jameston road is incongruous but the visual effect is muted by the nature and extent of the vegetation fronting the road. The village lies at the heart of the Manorbier Registered Landscape of Special Historic Interest in Wales, noted in particular for the quite rare (within Wales) survivals of medieval open strip field systems, their original form and disposition in the landscape fossilised and consolidated by later hedged enclosures still in use today

old village and the modern residential area to the east

Manorbier viewed from the south west

At the north western end of the village is a potential residential development site, occupying a gently concave site, well enclosed by landform and by mature hedgebanks with trees to the north and east. This site lies opposite existing houses along the western side of the road

The imposing massive from of the castle and the prominent church tower dominate the skyline in the old core of the village, where there is no scope for development other than individual residential in-fill sites. The outlying residential area to the west should remain separated from the old village and not be expanded in view of its exposed site