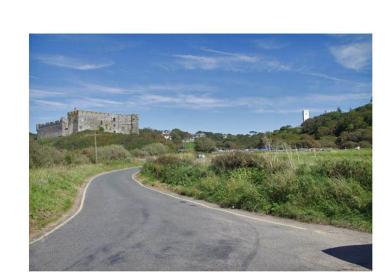

Manorbier - a small nucleated village settlement within rolling landform. The imposing mediaeval castle and the church tower are both very distinctive local features, particularly when viewed from the southwest. The old core of the village is a Conservation Area, with distinctive stone boundary walls. The modern linear extension to the village along the Jameston road is incongruous but the visual effect is muted by the nature and extent of the vegetation fronting the road. The village lies at the heart of the Manorbier Registered Landscape of Special Historic Interest in Wales, noted in particular for the quite rare (within Wales) survivals of medieval open strip field systems, their original form and disposition in the landscape fossilised and consolidated by later hedged enclosures still in use today

old village and the modern residential area to the east

Manorbier viewed from the south west

At the north western end of the village is a potential residential development site, occupying a gently concave site, well enclosed by landform and by mature hedgebanks with trees to the north and east. This site lies opposite existing houses along the western side of the road

The imposing massive from of the castle and the prominent church tower dominate the skyline in the old core of the village, where there is no scope for development other than individual residential in-fill sites. The outlying residential area to the west should remain separated from the old village and not be expanded in view of its exposed site