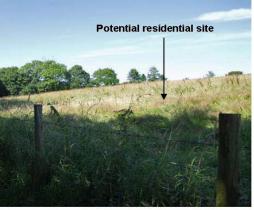

old village and the modern residential area to the east

Manorbier viewed from the south west

At the north western end of the village is a potential residential development site, occupying a gently concave site, well enclosed by landform and by mature hedgebanks with trees to the north and east. This site lies opposite existing houses along the western side of the road

North western edge of

the village

The road northwards from Manorbier has a mature hedgebank to its eastern side. The single row of houses to the left is well assimilated by mature garden and hedgerow vegetation

| Edge:                      | North                                          | South                                                                                                                         | East                                                                                                                    | West                                                                                                               | Insert i<br>approp                                                                                                 |                                                                                                            | s, e.g. NE, SИ                                                                                                    | / as                                                                                  |  |  |
|----------------------------|------------------------------------------------|-------------------------------------------------------------------------------------------------------------------------------|-------------------------------------------------------------------------------------------------------------------------|--------------------------------------------------------------------------------------------------------------------|--------------------------------------------------------------------------------------------------------------------|------------------------------------------------------------------------------------------------------------|-------------------------------------------------------------------------------------------------------------------|---------------------------------------------------------------------------------------|--|--|
| Views out                  |                                                |                                                                                                                               |                                                                                                                         |                                                                                                                    |                                                                                                                    |                                                                                                            | location and (                                                                                                    |                                                                                       |  |  |
| from within                |                                                |                                                                                                                               |                                                                                                                         |                                                                                                                    | and pic                                                                                                            | ot airection                                                                                               | and angle of                                                                                                      | view on pian                                                                          |  |  |
| settlement                 |                                                |                                                                                                                               |                                                                                                                         |                                                                                                                    |                                                                                                                    |                                                                                                            |                                                                                                                   |                                                                                       |  |  |
| Views in from              |                                                |                                                                                                                               |                                                                                                                         | •                                                                                                                  |                                                                                                                    |                                                                                                            | location and (                                                                                                    |                                                                                       |  |  |
| surrounding                |                                                |                                                                                                                               |                                                                                                                         |                                                                                                                    | and pic                                                                                                            | ot airection                                                                                               | and angle of                                                                                                      | view on pian                                                                          |  |  |
| land                       |                                                |                                                                                                                               |                                                                                                                         |                                                                                                                    |                                                                                                                    |                                                                                                            |                                                                                                                   |                                                                                       |  |  |
|                            |                                                |                                                                                                                               |                                                                                                                         |                                                                                                                    |                                                                                                                    | Up to the castle and the church from the south/west                                                        |                                                                                                                   |                                                                                       |  |  |
|                            |                                                |                                                                                                                               |                                                                                                                         |                                                                                                                    |                                                                                                                    |                                                                                                            |                                                                                                                   |                                                                                       |  |  |
| Settlement<br>Landform:    | Flat                                           | Flat Rolling/<br>Undulating                                                                                                   |                                                                                                                         |                                                                                                                    | Hill &<br>Scarp                                                                                                    | Rocky                                                                                                      | Convex                                                                                                            | Concave                                                                               |  |  |
| Surrounding                | Flat                                           | Rolling/                                                                                                                      |                                                                                                                         | Hill &                                                                                                             | Rocky                                                                                                              | Convex                                                                                                     | Concave                                                                                                           |                                                                                       |  |  |
| Landform                   |                                                | Undulating                                                                                                                    |                                                                                                                         |                                                                                                                    |                                                                                                                    |                                                                                                            |                                                                                                                   |                                                                                       |  |  |
|                            | v<br>E                                         | voodland<br>Existing bu                                                                                                       | er – and<br>and he<br>ungalov                                                                                           | d is slig<br>dgeba<br>ws on v                                                                                      | htly co<br>nks, pro<br>westerr                                                                                     | ncave w<br>ovide vis<br>n side of                                                                          | hich, toget<br>ual contai<br>road woul                                                                            | nment.<br>d have                                                                      |  |  |
|                            | v<br>E<br>v<br>a<br>s<br>A<br>p<br>a           | voodland<br>Existing bu<br>ery restrict<br>long the<br>hould be<br>planted<br>roposed<br>djacent L                            | er – and<br>and he<br>ungalov<br>cted vie<br>frontag<br>retaine<br>buffer z<br>develop<br>.isted B                      | d is slig<br>dgeba<br>ws on v<br>ews of<br>e and t<br>ed and<br>zone w<br>pment<br>Building                        | htly co<br>nks, pro<br>westerr<br>this site<br>the road<br>conser<br>ould se<br>and sa<br>to the                   | ncave w<br>ovide vis<br>n side of<br>e due to<br>d-side he<br>ved whe<br>erve to as<br>feguard             | hich, toget<br>sual contai                                                                                        | her with<br>nment.<br>d have<br>dges<br>which<br>sible.<br>he<br>ge of the            |  |  |
| Development<br>Constraints | v<br>E<br>V<br>a<br>S<br>A<br>P<br>a<br>U<br>U | voodland<br>Existing bu<br>ery restrict<br>long the<br>hould be<br>planted<br>roposed<br>djacent L<br>nits could<br>Extensive | er – and<br>and he<br>ungalov<br>cted vie<br>frontag<br>retaine<br>buffer z<br>develop<br>isted B<br>d be site<br>Conse | d is slig<br>edgeba<br>ws on v<br>ews of<br>e and t<br>ed and<br>zone w<br>pment<br>Building<br>ed here<br>rvation | htly co<br>nks, pro-<br>westerr<br>this site<br>the road<br>conser<br>rould se<br>and sa<br>to the<br>e<br>Area in | ncave w<br>ovide vis<br>n side of<br>e due to<br>d-side he<br>ved whe<br>erve to as<br>feguard<br>south. A | hich, toget<br>sual contai<br>road woul<br>conifer he<br>edgebank,<br>rever poss<br>ssimilate the<br>the curtilag | her with<br>nment.<br>d have<br>dges<br>which<br>sible.<br>he<br>ge of the<br>n of 15 |  |  |