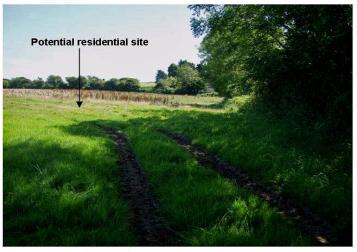

old village and the modern residential area to the east

Manorbier viewed from the south west

At the north western end of the village is a potential residential development site, occupying a gently concave site, well enclosed by landform and by mature hedgebanks with trees to the north and east. This site lies opposite existing houses along the western side of the road

| Edge:                      | North                                          | South                                                                                                                         | East                                                                                                                    | West                                                                                                               | Insert i<br>approp                                                                                                 |                                                                                                            | s, e.g. NE, SИ                                                                                                    | / as                                                                                  |  |  |
|----------------------------|------------------------------------------------|-------------------------------------------------------------------------------------------------------------------------------|-------------------------------------------------------------------------------------------------------------------------|--------------------------------------------------------------------------------------------------------------------|--------------------------------------------------------------------------------------------------------------------|------------------------------------------------------------------------------------------------------------|-------------------------------------------------------------------------------------------------------------------|---------------------------------------------------------------------------------------|--|--|
| Views out                  |                                                |                                                                                                                               |                                                                                                                         |                                                                                                                    |                                                                                                                    |                                                                                                            | location and (                                                                                                    |                                                                                       |  |  |
| from within                |                                                |                                                                                                                               |                                                                                                                         |                                                                                                                    | and pic                                                                                                            | ot airection                                                                                               | and angle of                                                                                                      | view on pian                                                                          |  |  |
| settlement                 |                                                |                                                                                                                               |                                                                                                                         |                                                                                                                    |                                                                                                                    |                                                                                                            |                                                                                                                   |                                                                                       |  |  |
| Views in from              |                                                |                                                                                                                               |                                                                                                                         | •                                                                                                                  |                                                                                                                    |                                                                                                            | location and (                                                                                                    |                                                                                       |  |  |
| surrounding                |                                                |                                                                                                                               |                                                                                                                         |                                                                                                                    | and pic                                                                                                            | ot airection                                                                                               | and angle of                                                                                                      | view on pian                                                                          |  |  |
| land                       |                                                |                                                                                                                               |                                                                                                                         |                                                                                                                    |                                                                                                                    |                                                                                                            |                                                                                                                   |                                                                                       |  |  |
|                            |                                                |                                                                                                                               |                                                                                                                         |                                                                                                                    |                                                                                                                    | Up to the castle and the church from the south/west                                                        |                                                                                                                   |                                                                                       |  |  |
|                            |                                                |                                                                                                                               |                                                                                                                         |                                                                                                                    |                                                                                                                    |                                                                                                            |                                                                                                                   |                                                                                       |  |  |
| Settlement<br>Landform:    | Flat                                           | Flat Rolling/<br>Undulating                                                                                                   |                                                                                                                         |                                                                                                                    | Hill &<br>Scarp                                                                                                    | Rocky                                                                                                      | Convex                                                                                                            | Concave                                                                               |  |  |
| Surrounding                | Flat                                           | Rolling/                                                                                                                      |                                                                                                                         | Hill &                                                                                                             | Rocky                                                                                                              | Convex                                                                                                     | Concave                                                                                                           |                                                                                       |  |  |
| Landform                   |                                                | Undulating                                                                                                                    |                                                                                                                         |                                                                                                                    |                                                                                                                    |                                                                                                            |                                                                                                                   |                                                                                       |  |  |
|                            | v<br>E                                         | voodland<br>Existing bu                                                                                                       | er – and<br>and he<br>ungalov                                                                                           | d is slig<br>dgeba<br>ws on v                                                                                      | htly co<br>nks, pro<br>westerr                                                                                     | ncave w<br>ovide vis<br>n side of                                                                          | hich, toget<br>ual contai<br>road woul                                                                            | nment.<br>d have                                                                      |  |  |
|                            | v<br>E<br>v<br>a<br>s<br>A<br>p<br>a           | voodland<br>Existing bu<br>ery restrict<br>long the<br>hould be<br>planted<br>roposed<br>djacent L                            | er – and<br>and he<br>ungalov<br>cted vie<br>frontag<br>retaine<br>buffer z<br>develop<br>.isted B                      | d is slig<br>dgeba<br>ws on v<br>ews of<br>e and t<br>ed and<br>zone w<br>pment<br>Building                        | htly co<br>nks, pro<br>westerr<br>this site<br>the road<br>conser<br>ould se<br>and sa<br>to the                   | ncave w<br>ovide vis<br>n side of<br>e due to<br>d-side he<br>ved whe<br>erve to as<br>feguard             | hich, toget<br>sual contai                                                                                        | her with<br>nment.<br>d have<br>dges<br>which<br>sible.<br>he<br>ge of the            |  |  |
| Development<br>Constraints | v<br>E<br>V<br>a<br>S<br>A<br>P<br>a<br>U<br>U | voodland<br>Existing bu<br>ery restrict<br>long the<br>hould be<br>planted<br>roposed<br>djacent L<br>nits could<br>Extensive | er – and<br>and he<br>ungalov<br>cted vie<br>frontag<br>retaine<br>buffer z<br>develop<br>isted B<br>d be site<br>Conse | d is slig<br>edgeba<br>ws on v<br>ews of<br>e and t<br>ed and<br>zone w<br>pment<br>Building<br>ed here<br>rvation | htly co<br>nks, pro-<br>westerr<br>this site<br>the road<br>conser<br>rould se<br>and sa<br>to the<br>e<br>Area in | ncave w<br>ovide vis<br>n side of<br>e due to<br>d-side he<br>ved whe<br>erve to as<br>feguard<br>south. A | hich, toget<br>sual contai<br>road woul<br>conifer he<br>edgebank,<br>rever poss<br>ssimilate the<br>the curtilag | her with<br>nment.<br>d have<br>dges<br>which<br>sible.<br>he<br>ge of the<br>n of 15 |  |  |