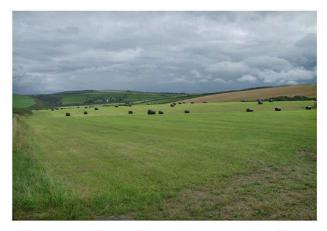

View south from the minor road to the north

banks north of Roch has changed the scale of the fields, in contrast to the more characteristic field size and pattern in the adjoining areas of the Brandy Brook Landscape Character Area, seen here in the distance

Local removal and depletion of hedge

View east from the minor road to the north

Recommend a planting scheme by agreement to assimilate the school site into the adjacent landscape and soften the existing hard transition. Management agreements with local farmers would benefit the field boundary hedgerows and reduce the uncharacteristic openness and scale of the fields in the vicinity, which are unlike most of the fields within the Brandy Brook LCA. Further removal of field boundary hedgebanks and consequent extensification of the agricultural landscape here should be actively discouraged.