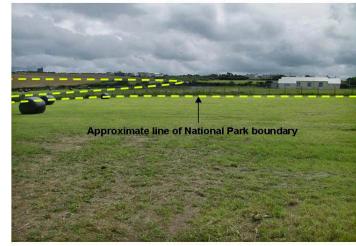

**Roch** – a small linear village settlement on high ground within open rolling landform. The imposing castle sited on its rocky outcrop is a very distinctive local feature, visible from a considerable distance. The old core of the village around the castle and the church have traditional built forms but more modern residential development to the east are incongruous and contribute nothing to the sense of place, especially along the A487 road frontage, which defines the western village boundary and abuts the National Park boundary

| Settlement Edge:                                                                                                                                                                                                                                      | North | South East                                                                                                                                                                                                                                                                                                                                                                                                                                                                                                                                                                                                                                                                                                                                                                                                                                                                                                                                                                                                                                                                                                                                                                                                                                                                                                                                                                                                                                                                                                                                                                                                                                                                                                                                                                                                                                                                                                                                                                                                                                                                                                                |    | West | appropi         | Insert refinements, e.g. NE, SW as appropriate                                                                                                                          |                                              |                                        |  |  |
|-------------------------------------------------------------------------------------------------------------------------------------------------------------------------------------------------------------------------------------------------------|-------|---------------------------------------------------------------------------------------------------------------------------------------------------------------------------------------------------------------------------------------------------------------------------------------------------------------------------------------------------------------------------------------------------------------------------------------------------------------------------------------------------------------------------------------------------------------------------------------------------------------------------------------------------------------------------------------------------------------------------------------------------------------------------------------------------------------------------------------------------------------------------------------------------------------------------------------------------------------------------------------------------------------------------------------------------------------------------------------------------------------------------------------------------------------------------------------------------------------------------------------------------------------------------------------------------------------------------------------------------------------------------------------------------------------------------------------------------------------------------------------------------------------------------------------------------------------------------------------------------------------------------------------------------------------------------------------------------------------------------------------------------------------------------------------------------------------------------------------------------------------------------------------------------------------------------------------------------------------------------------------------------------------------------------------------------------------------------------------------------------------------------|----|------|-----------------|-------------------------------------------------------------------------------------------------------------------------------------------------------------------------|----------------------------------------------|----------------------------------------|--|--|
| Views out<br>from within<br>settlement                                                                                                                                                                                                                | •     |                                                                                                                                                                                                                                                                                                                                                                                                                                                                                                                                                                                                                                                                                                                                                                                                                                                                                                                                                                                                                                                                                                                                                                                                                                                                                                                                                                                                                                                                                                                                                                                                                                                                                                                                                                                                                                                                                                                                                                                                                                                                                                                           |    | •    | To the          | Note photograph location and OS Grid Re and plot direction and angle of view on plate. To the coast to the west and over the Brandy brook area of farmland to the north |                                              |                                        |  |  |
| Views in from<br>surrounding<br>land                                                                                                                                                                                                                  | •     | Note photograph location a and plot direction and angle  From the north from the ground in the Brandy keeps along the second control of the second co |    |      |                 |                                                                                                                                                                         | and angle of v<br>from the hi<br>brandy broo | of view on plan<br>higher<br>ook area. |  |  |
| Settlement<br>Landform:                                                                                                                                                                                                                               | Flat  | Rolling/<br>Undulati                                                                                                                                                                                                                                                                                                                                                                                                                                                                                                                                                                                                                                                                                                                                                                                                                                                                                                                                                                                                                                                                                                                                                                                                                                                                                                                                                                                                                                                                                                                                                                                                                                                                                                                                                                                                                                                                                                                                                                                                                                                                                                      | ng |      | Hill &<br>Scarp | Rocky                                                                                                                                                                   | Convex                                       | Concave                                |  |  |
| Surrounding<br>Landform                                                                                                                                                                                                                               | Flat  | Rolling/<br>Undulati                                                                                                                                                                                                                                                                                                                                                                                                                                                                                                                                                                                                                                                                                                                                                                                                                                                                                                                                                                                                                                                                                                                                                                                                                                                                                                                                                                                                                                                                                                                                                                                                                                                                                                                                                                                                                                                                                                                                                                                                                                                                                                      | ng |      | Hill &<br>Scarp | Rocky                                                                                                                                                                   | Convex                                       | Concave                                |  |  |
| Development<br>Opportunities                                                                                                                                                                                                                          |       | lone, exc<br>ndividual :                                                                                                                                                                                                                                                                                                                                                                                                                                                                                                                                                                                                                                                                                                                                                                                                                                                                                                                                                                                                                                                                                                                                                                                                                                                                                                                                                                                                                                                                                                                                                                                                                                                                                                                                                                                                                                                                                                                                                                                                                                                                                                  |    |      |                 |                                                                                                                                                                         | l infill only,<br>undary                     | , on                                   |  |  |
| Development Constraints  The sweeping open broad rolling landform is emphasised locally by the depletion and removal of field boundary hedgebanks to north.  To the west the A487 is a defensible boundary to the National Park with some hedgebanks. |       |                                                                                                                                                                                                                                                                                                                                                                                                                                                                                                                                                                                                                                                                                                                                                                                                                                                                                                                                                                                                                                                                                                                                                                                                                                                                                                                                                                                                                                                                                                                                                                                                                                                                                                                                                                                                                                                                                                                                                                                                                                                                                                                           |    |      |                 |                                                                                                                                                                         |                                              |                                        |  |  |