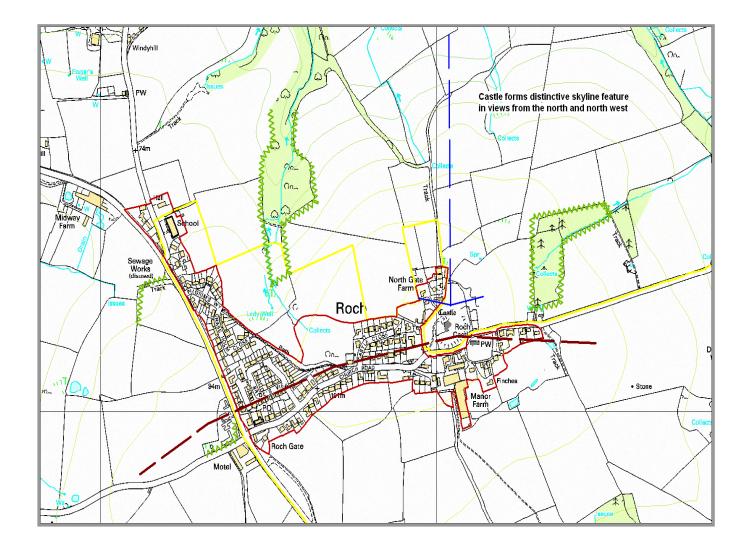

**Roch** – a small linear village settlement on high ground within open rolling landform. The imposing castle sited on its rocky outcrop is a very distinctive local feature, visible from a considerable distance. The old core of the village around the castle and the church have traditional built forms but more modern residential development to the east are incongruous and contribute nothing to the sense of place, especially along the A487 road frontage, which defines the western village boundary and abuts the National Park boundary

Roch

Roch - view south east from the minor road running northwards from the village

Roch Castle forms a prominent and distinctive skyline feature visible from much of the land to the north of the village and the A487 to the north west