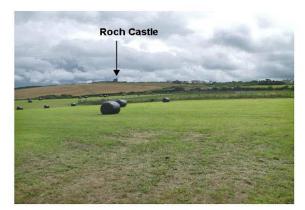

Roch

Roch - view south east from the minor road running northwards from the village

Roch Castle forms a prominent and distinctive skyline feature visible from much of the land to the north of the village and the A487 to the north west