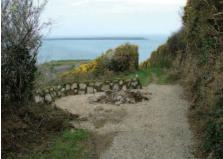

## Fishguard Fort SM962375

From the small car park above Lower Town, on the road to Newport. The first section of rolled stone path is a steep ramp at 1:8 (with landings) for 30m. After a further 70m of gentle downward slope there is a viewpoint overlooking the Fort and Bay. The path continues to the Fort with no introduced obstructions, but very steeply downhill at 1:4 for 60m. Toilets at Fishguard Square and West Street.