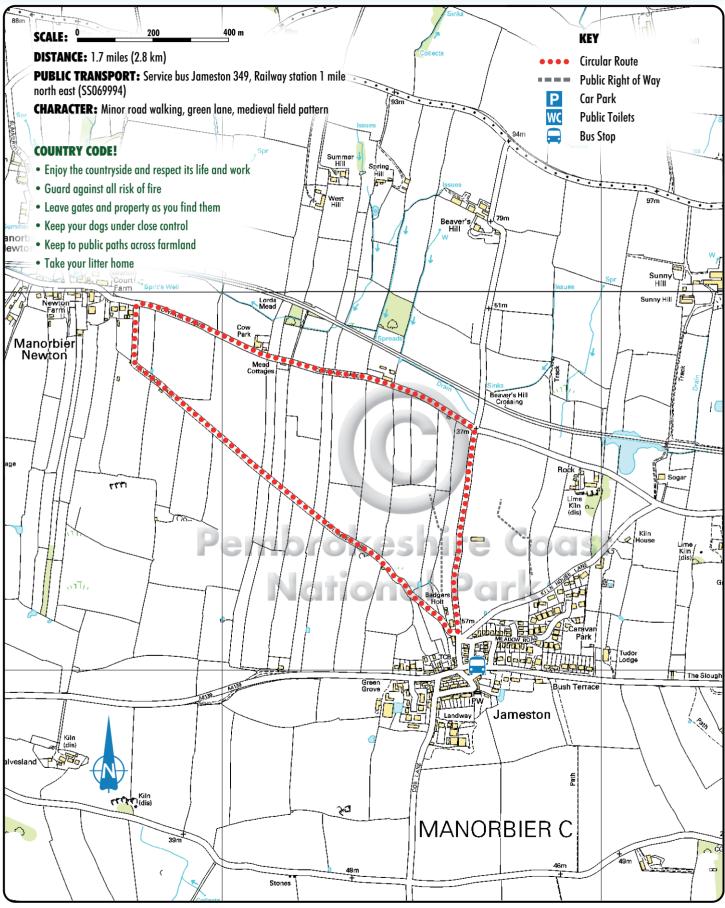

## Jameston, Haylands Lane Short Walk

## **Duration:** 45 minutes

Distance: 1.7 miles (2.8 km)

**Public transport:** Service bus Jameston 349, Railway station 1 mile north east (SS069994).

Grid ref: SS047999

**Character:** Minor road walking, green lane, medieval field pattern.

No stiles, all on surfaced lanes.

Follow lane out of village, past Brumwells on the left. At crossroads, turn left and follow lane to Manorbier Newton. Just after village sign, turn left on to track (signed 'unsuitable for motors') and follow it back to the starting point.