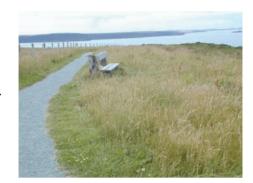

## Haroldston Chins SM863168

Park in the small car park beside the second cattle grid on the minor road from Broad Haven to Druidston Haven. Stone path now bound with cement; cross fall is negligible. Last 20m no steeper than 1 in 12; rest of path no steeper than 1 in 20, mostly around 1 in 50. This path attained a BT Countryside For All Award. Two viewpoints, at 130m and 370m, and seats at approx 130m, 210m and 370m. Toilets at Broad Haven and Nolton car parks. Wheelchair 370m.