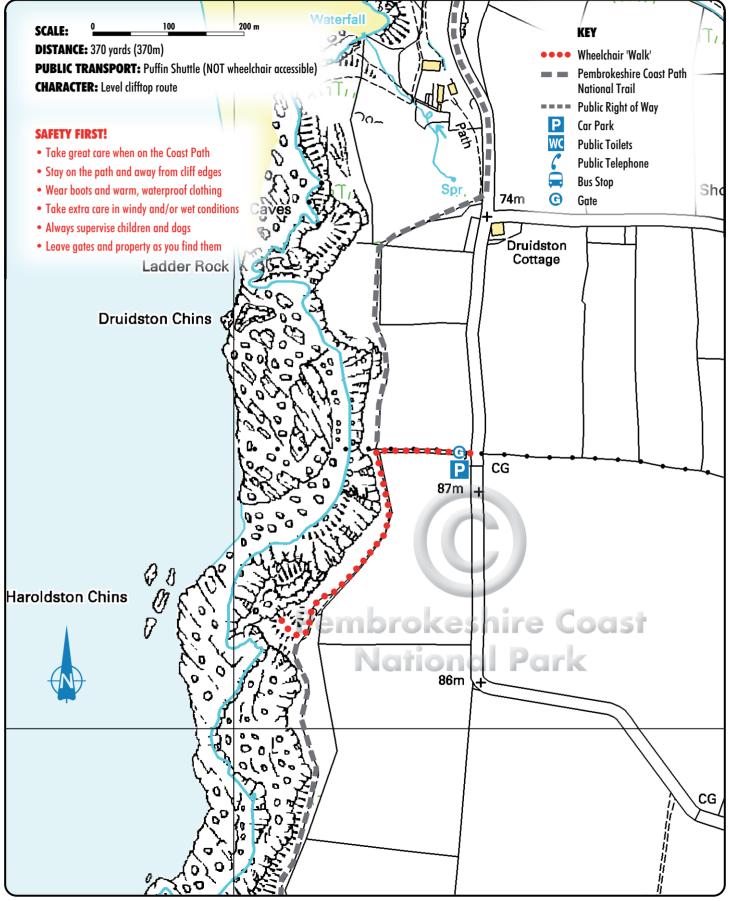

## Haroldston Chins SM863168

Park in the small car park beside the second cattle grid on the minor road from Broad Haven to Druidston Haven. Stone path now bound with cement; cross fall is negligible. Last 20m no steeper than 1 in 12; rest of path no steeper than 1 in 20, mostly around 1 in 50. This path attained a BT Countryside For All Award. Two viewpoints, at 130m and 370m, and seats at approx 130m, 210m and 370m. Toilets at Broad Haven and Nolton car parks. Wheelchair 370m.