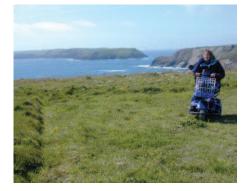

## Martins Haven towards Gateholm SM760089

Turn left through wicket gate at west end of National Trust car park (parking charge in season). Field edge path. Gradients less than 1 in 20; no discernible side slope, no seats. Three gates with accessible catches. (Has been tackled by a 'Sterling EX3 (Classic)' with no problems). Fine views of Skomer and Skokholm Islands. Toilets in Marloes. Easy Access 1.3 km.