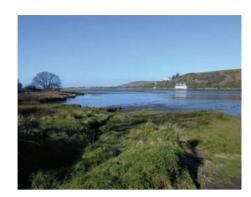

## Newport Parrog to Iron Bridge SN052397

From Parrog Car Park turn left back towards Newport, then left again onto the Coast Path. Purpose made rolled stone path to BT standard; cross fall is negligible. Path surface can flood in winter; repaired each spring. Although path predominantly level, it has slight gradients and is much used by cyclists. Landowner allows youngsters to ride horses on path but such use is infrequent. Some seats, gate at east end. Toilets at Long Street car park, Newport SN 057392. Wheelchair 1.1 km.