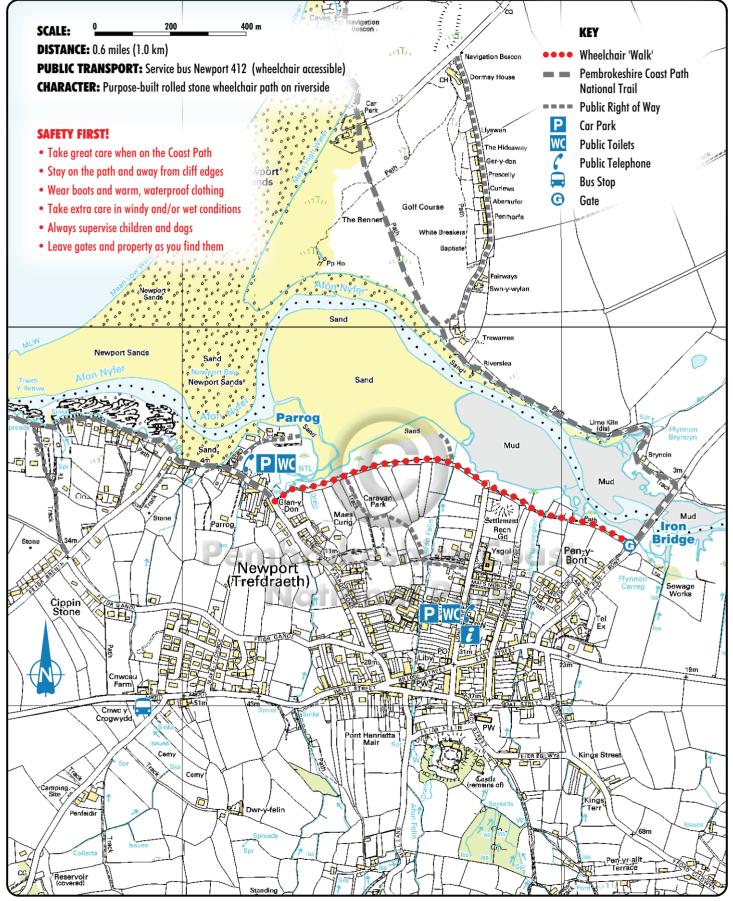

## Newport Parrog to Iron Bridge SN052397

From Parrog Car Park turn left back towards Newport, then left again onto the Coast Path. Purpose made rolled stone path to BT standard; cross fall is negligible. Path surface can flood in winter; repaired each spring. Although path predominantly level, it has slight gradients and is much used by cyclists. Landowner allows youngsters to ride horses on path but such use is infrequent. Some seats, gate at east end. Toilets at Long Street car park, Newport SN 057392. Wheelchair 1.1 km.