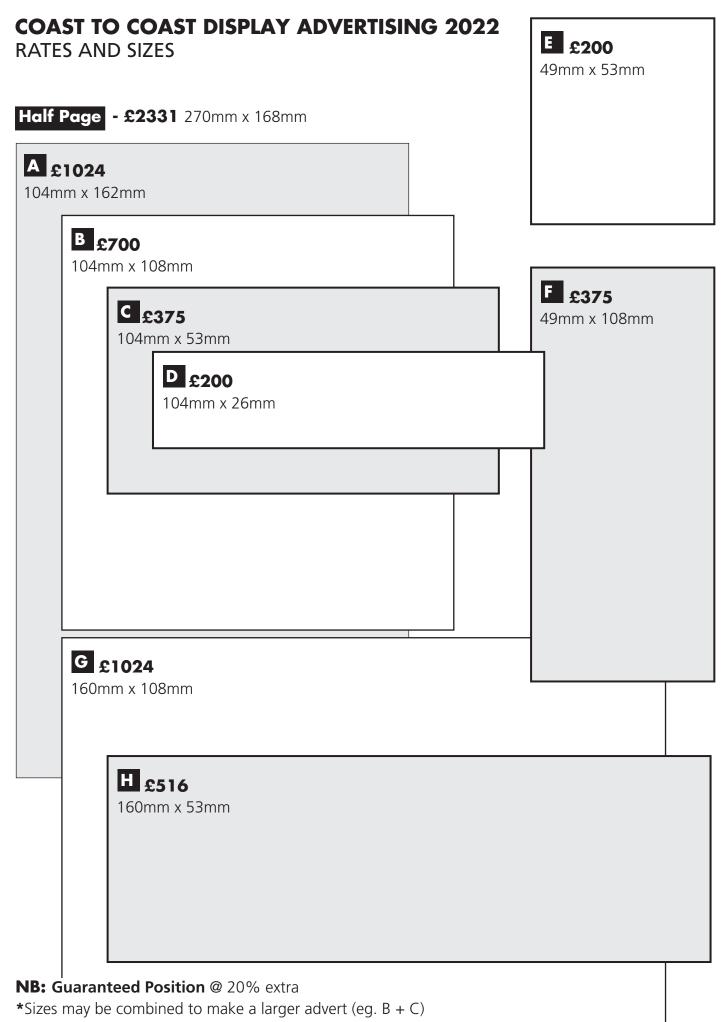

# For Coast to Coast enquiries:

Tel: 01646 624823 Email: communications@ pembrokeshirecoast.org.uk

All rates inclusive of VAT

| Display ( |
|-----------|
|-----------|

# Advertisement Order Form

| Display adverts are box       |
|-------------------------------|
| adverts, available in full    |
| colour in the choice of sizes |
| shown on page 4 (adjacent)    |
| Please fill in this form when |
| you have decided what you     |
| want. Finished artwork        |
| should be provided to the     |
| exact size shown and          |
| conform to the design         |
| guidelines on page 7.         |
|                               |

| Na  | ame of contact person for advert: |
|-----|-----------------------------------|
| Tra | ading Name:                       |
| Ad  | dress for correspondence:         |
|     | · · ·                             |
|     |                                   |
|     |                                   |
| Po  | istcode:                          |
| Te  | lephone:                          |
| Em  | nail:                             |

#### **DISPLAY SPACE REQUIRED:**

(Please tick 🖌 box required) See rate card for price and size details (prices include VAT)

| <b>A f</b> 1024 <b>B f</b> 5700                                                                                                                                                                                                                                                                                                         | <b>C f</b> £375 <b>D f</b> £200                                                                                         |  |  |  |  |
|-----------------------------------------------------------------------------------------------------------------------------------------------------------------------------------------------------------------------------------------------------------------------------------------------------------------------------------------|-------------------------------------------------------------------------------------------------------------------------|--|--|--|--|
| <b>E f f f f f f f f f f</b>                                                                                                                                                                                                                                                                                                            | <b>G f</b> 1024 <b>H f</b> 516                                                                                          |  |  |  |  |
| HALF PAGE £2331                                                                                                                                                                                                                                                                                                                         |                                                                                                                         |  |  |  |  |
| Sizes may be combined e.g. C+D (tick relevant boxes above) £                                                                                                                                                                                                                                                                            |                                                                                                                         |  |  |  |  |
| GUARANTEED POSITION:                                                                                                                                                                                                                                                                                                                    | ADVERT DESIGN SERVICE:                                                                                                  |  |  |  |  |
| @ 20% extra                                                                                                                                                                                                                                                                                                                             | If you'd like help to put together a simple display                                                                     |  |  |  |  |
| £                                                                                                                                                                                                                                                                                                                                       | advert or to amend an existing ad, Coast to Coast                                                                       |  |  |  |  |
| The only way to guarantee your advert goes where<br>you want it. (See Terms and Conditions paragraph<br>10 re. Guaranteed Position).                                                                                                                                                                                                    | can provide a design service for a £20 fee.<br>Please contact us and we'll let you know what we<br>need you to provide. |  |  |  |  |
| REPEAT ADVERT:   (Please tick  box if you wish to repeat your advertisement from 2021 without amendment) ACCREDITATION: Is your establishment licensed / accredited with: Visit Wales Adventure Activities Licensing Service Other                                                                                                      |                                                                                                                         |  |  |  |  |
| Notes:<br>(1) Please see Terms and Conditions paragraph 13 re. artwork charges and Artwork for Display Advertising on page 8.<br>(2) Please see Terms and Conditions paragraphs 6 to 8 re. verification and accreditation of accommodation providers,<br>activity centres, attractions, boat operators and horse riding establishments. |                                                                                                                         |  |  |  |  |
| I wish to be included in the 2022 edition of <i>Coast to Coast,</i> with a payment of Please pay by BACS or card upon invoice receipt. A VAT receipt will be issued on request.                                                                                                                                                         |                                                                                                                         |  |  |  |  |
| Card payments can be made by calling 01646 624823                                                                                                                                                                                                                                                                                       |                                                                                                                         |  |  |  |  |
| Signed:                                                                                                                                                                                                                                                                                                                                 | Date:                                                                                                                   |  |  |  |  |
|                                                                                                                                                                                                                                                                                                                                         |                                                                                                                         |  |  |  |  |