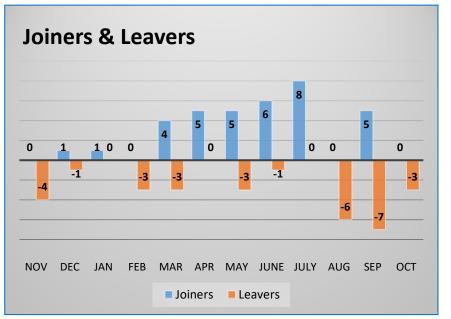

## **HUMAN RESOURCE METRICS October 2022**

Turnover Rate: 9.2% (UK Average Turnover - 15%)

Average Age: 47.47

Average Length of Service (Years): 10.29

Welsh Skills %age of Work Welsh Level 1 or above: 40.1%