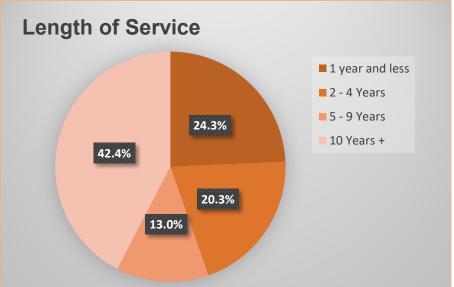

## **HUMAN RESOURCE METRICS October 2022**

Turnover Rate: 9.2% (UK Average Turnover - 15%)

Average Age: 47.47

Average Length of Service (Years): 10.29

Welsh Skills %age of Work Welsh Level 1 or above: 40.1%