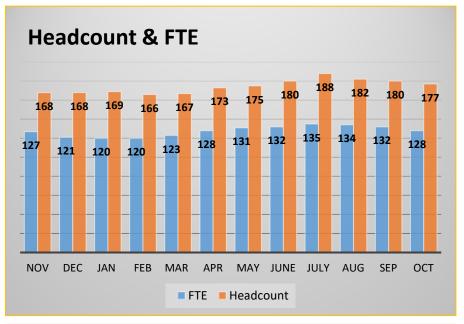

## **HUMAN RESOURCE METRICS October 2022**

Turnover Rate: 9.2% (UK Average Turnover - 15%)

Average Age: 47.47

Average Length of Service (Years): 10.29

Welsh Skills %age of Work Welsh Level 1 or above: 40.1%

%age of staff able to communicate bilingually:

16.94%

Page 17 of 60

Gender Distribution

- 56.5% Female
- 43.5% Male

Work & Wellbeing Reviews

• 92% completion

Average Hours:
30.33 hours
per week