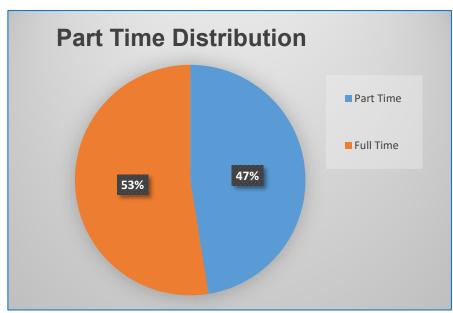

%age of staff able to communicate bilingually:

16.94%

Page 17 of 60

Gender Distribution

- 56.5% Female
- 43.5% Male

Work & Wellbeing Reviews

• 92% completion

Average Hours:
30.33 hours
per week