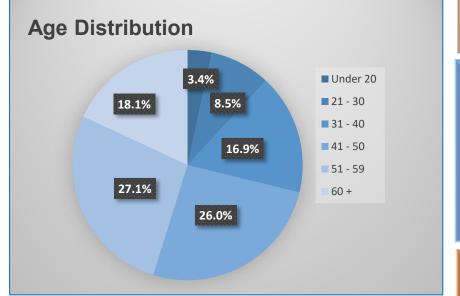

## **HUMAN RESOURCE METRICS October 2022**

Turnover Rate: 9.2% (UK Average Turnover - 15%)

Average Age: 47.47

Average Length of Service (Years): 10.29

Welsh Skills %age of Work Welsh Level 1 or above: 40.1%