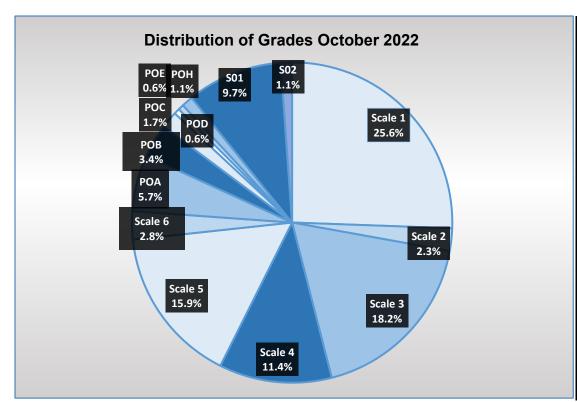

Page 18 of 60

| Scale Summary        |         |         |
|----------------------|---------|---------|
| (Updated April 2021) |         |         |
| Scale                | Minimum | Maximum |
| 1                    | 18,333  | 18,887  |
| 2                    | 18,887  | 19,264  |
| 3                    | 19650   | 19,264  |
| 4                    | 20,852  | 22,129  |
| 5                    | 23,023  | 24,920  |
| 6                    | 25,927  | 27,514  |
| S01                  | 28,226  | 30,095  |
| S02                  | 30,984  | 32,798  |
| POA                  | 31,895  | 34,373  |
| POB                  | 34,373  | 37,568  |
| POC                  | 36,371  | 39,571  |
| POD                  | 39,571  | 42,614  |
| POE                  | 42,614  | 45,648  |
| POF                  | 44,624  | 47,665  |
| POG                  | 48,629  | 51,597  |
| POH                  | 60,930  | 65,280  |