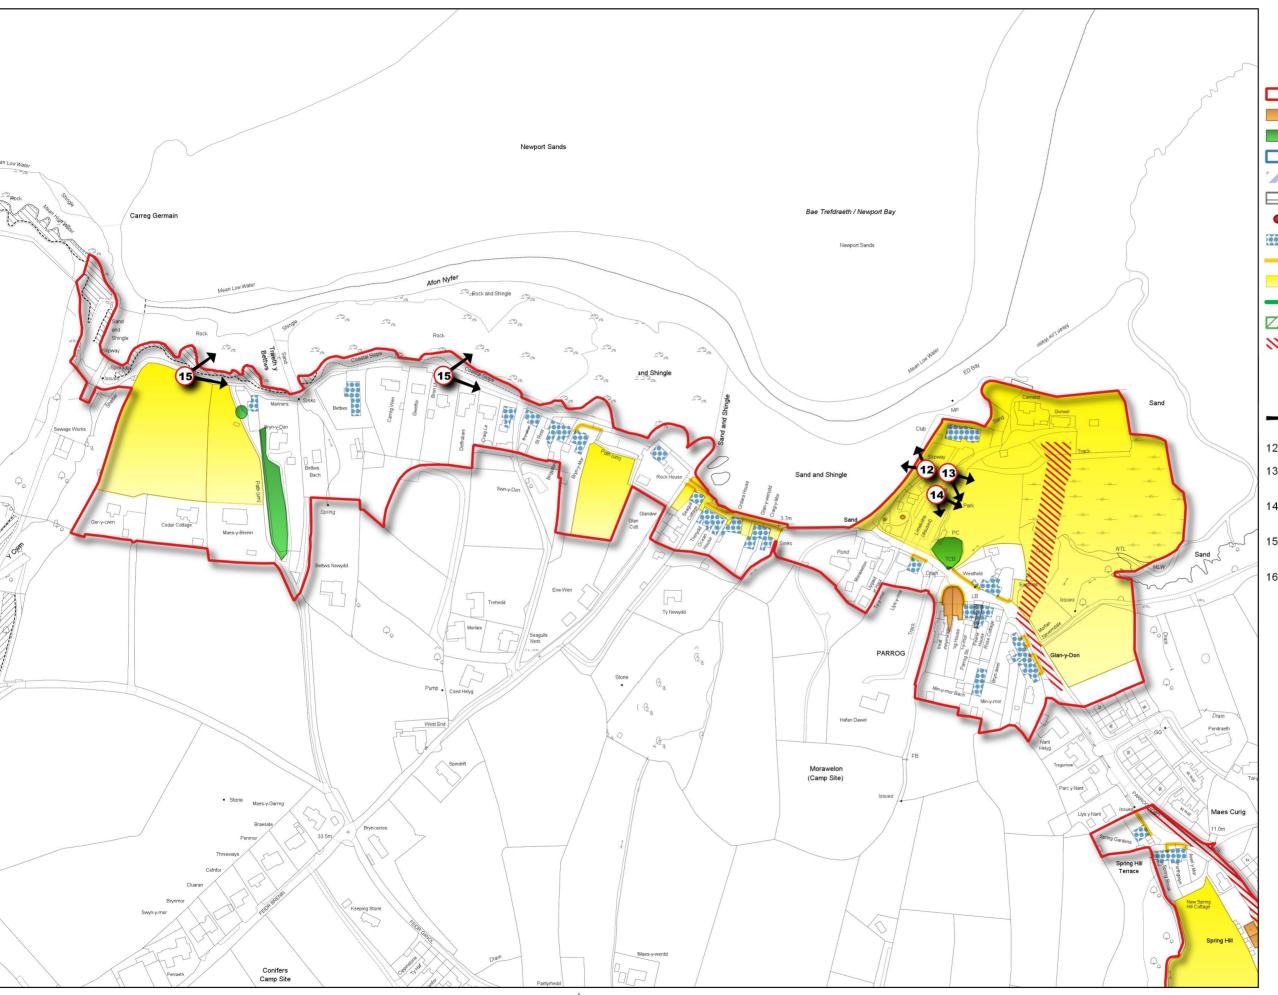

#### **Trefdraeth Parrog Ardal Gadwraeth** Dynodwyd 1999 **MAPIAU 2**

Ardal Gadwraeth/Ardaloedd Cymeriad

Adeiladau Rhestredig

Gorchymyn Cadw Coed/Coed sy'n bwysig i'r lleoliad

Henebion Rhestredig

Safle o Ddidordeb Gwyddonol Arbennig

Ardal Cadwraeth Arbennig

Adeiladau Tirnod

Adeiladau Ynni Positif

Cwrtilau/ffryntiadau Allweddol

Ardaloedd Agored Hanfodol

Cyfle i wella'r blaengwrt/cwrtil/ffryntiadau siopau

Cyfle i Wella'r Ardal

Cyfle i Wella Nodweddion yn y Maes Cyhoeddus

Golygfa allweddol

- 12. Golygfeydd panoramig gwych o'r môr o Parrog
- 13. Golygfeydd tuag at ddyffryn Nanhyfern a chaeau yn y pellter
- 14. Golygfeydd gwych o dreflun wedi'i osod yn erbyn Carn Ingli o Barrog
- 15. Golygfeydd o lwybr yr arfordir ar draws yr aber ac i fyny dyffryn Nanhyfern ar draws y Parrog
- 16. Golygfa o'r Maes Parcio tuag at y castell