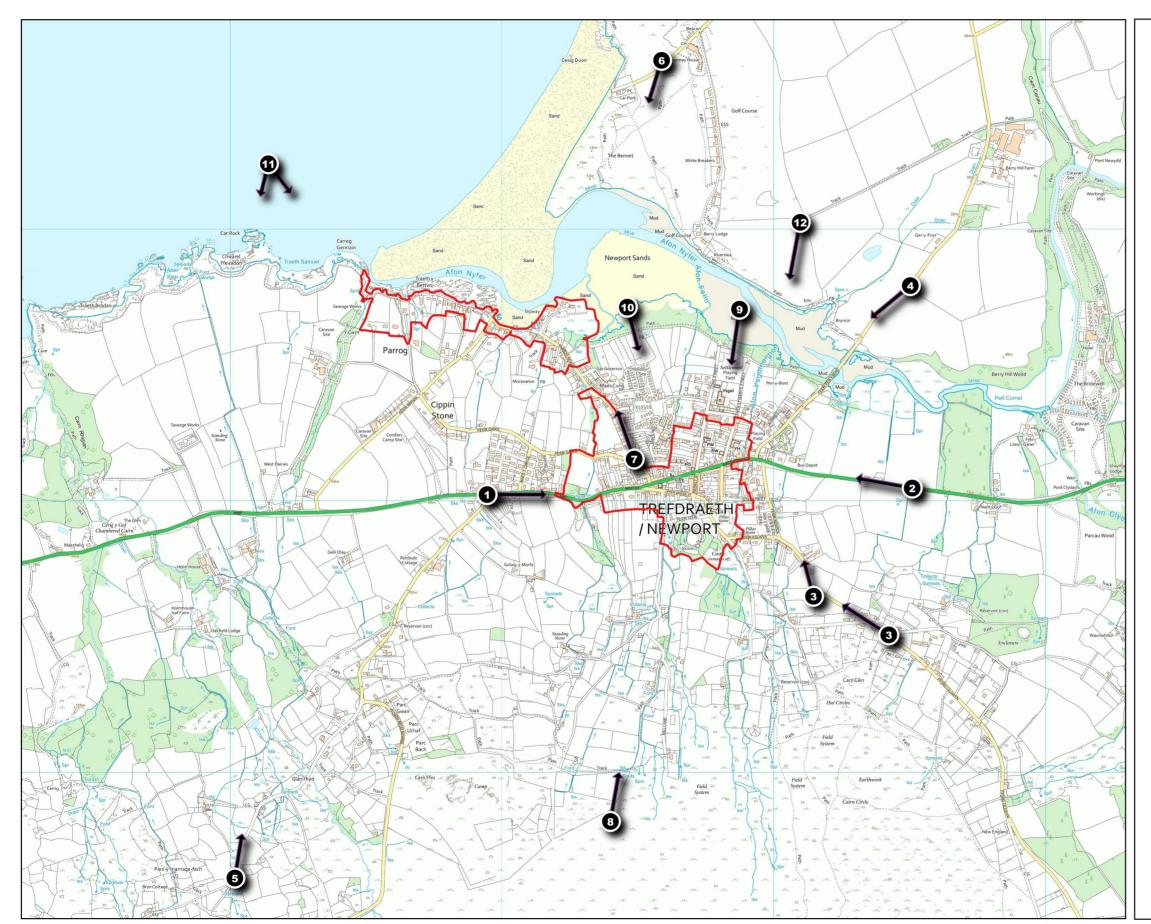

## Trefdraeth a Parrog Ardal Gadwraeth Dynodwyd 1999 MAPIAU 5

- 1. Ffordd ddynesu orllewinol i Ardal Gadwraeth Trefdraeth (A487), y ffin wedi'i nodi gan grŵp sylweddol o goed yn Cotham Lodge gyda strydlun adeiledig Heol Gorllewin y tu hwnt.
- 2. Ffordd ddynesu ddwyreiniol i Ardal Gadwraeth Trefdraeth (A487), y treflun wedi'i hawlio gan Gapel Ebeneser gyda Llys Meddyg yn nodi'r fynedfa i'r Ardal Gadwraeth.
- 3. Ffordd ddynesu ddeheuol (Ffordd Cilgwyn a King St) gyda golygfeydd panoramig gan gynnwys tŵr yr eglwys yn codi uwchben y coed, y Parrog, ynghyd ag aber Nanhyfer y tu hwnt.
- 4. Ffordd ddynesu ogleddol o ffordd Trewyddel yn dangos golygfa wych o'r dref yn troi o amgylch y castell a'r eglwys, gyda Charn Ingli yn gefn iddo.
- 5. Dull de-orllewinol o Ffordd Bedd Morus gyda golygfeydd eang o Trefdraeth Bae, y Parrog a'r pentir i'r gogledd.
- 6. Golygfeydd gwych o'r Ardaloedd Cadwraeth o Glwb Golff Trefdraeth ar draws Aber Nanhyfer yn dangos y dref a'r Parrog, wedi'u gosod yn erbyn llethrau Carn Ingli.
- 7. Golygfeydd o Ardal Gadwraeth Parrog o Ffordd Parrog, yn dangos toeau gyda'r môr y tu hwnt.
- 8. Golygfeydd dros yr Ardal Gadwraeth o Garn Ingli yn dangos y dref wedi'i chlystyru ymhlith coed, tŵr yr eglwys, y Parrog a'r pentiroedd y tu hwnt.
- 9. Golygfa o'r hen gastell.
- 10. Golygfa o lwybr yr aber.
- 11. Golygfa o'r môr a'r aber.
- 12. Golygfa o ochr ddwyreiniol yr aber.