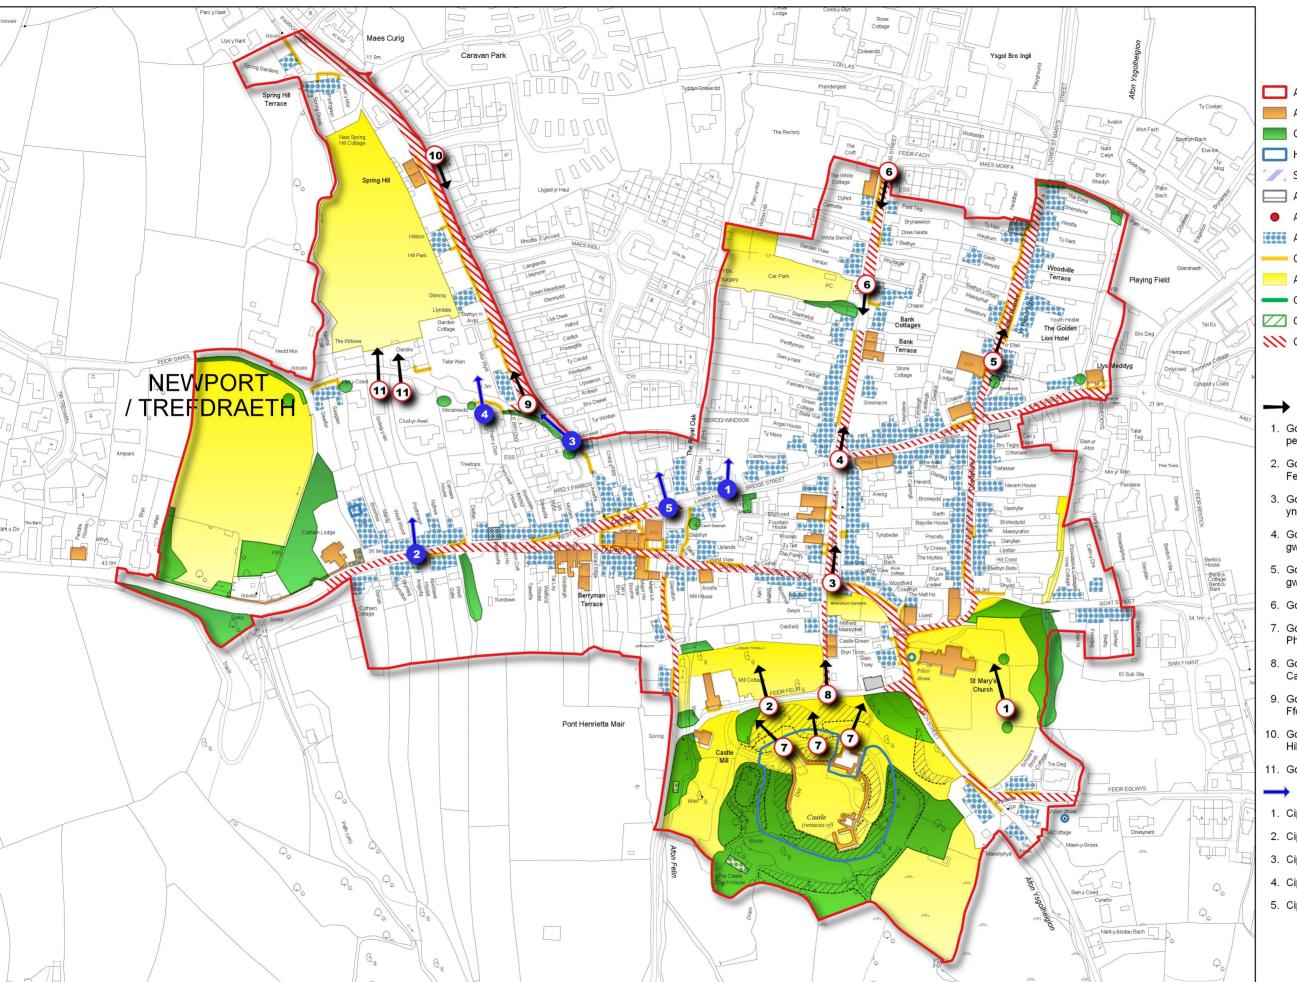

# Trefdraeth Ardal Gadwraeth Dynodwyd 1999 MAPIAU 1

Ardal Gadwraeth/Ardaloedd Cymeriad

Adeiladau Rhestredig

Gorchymyn Cadw Coed/Coed sy'n bwysig i'r lleoliad

Henebion Rhestredig

Safle o Ddidordeb Gwyddonol Arbennig

Ardal Cadwraeth Arbennig

Adeiladau Tirnod

Adeiladau Ynni Positif

Cwrtilau/ffryntiadau Allweddol

Ardaloedd Agored Hanfodol

Cyfle i wella'r blaengwrt/cwrtil/ffryntiadau siopau

ZZZZ Cyfle i Wella'r Ardal

Cyfle i Wella Nodweddion yn y Maes Cyhoeddus

- Golygfa allweddol
- Golygfa o'r dreflun o'r fynwent; golygfeydd yn y pellter o'r aber
- Golygfeydd dros doeau tuag at aber o Feidr Felin
- 3. Golygfeydd a o dirwedd yn y pellter gyda stryd yn y blaen.e
- 4. Golygfeydd i lawr Heol Hir gyda golygfeydd gwledig yn y pellter
- Golygfeydd i lawr Heol Fair gyda choed yn ei gwaelod
- 6. Golygfeydd i fyny Heol Hir tuag at y castell
- 7. Golygfeydd panoramig dros y drefwedd a Pharrog o'r castell
- 8. Golygfa o dirwedd yn y pellter o ben Stryd y Castell gyda bythynnod yn y blaen
- 9. Golygfeydd gwych o Barrog a'r arfordir o Ffordd Parrog
- Golygfa o'r castell, coed a Charn Ingli o Spring Hilll
- 11. Golygfeydd arfordirol o Feidr Ganol ar draws
- Cipolwg ar a gwrthrych/tirnod/pwynt diddordeb
- 1. Cipolwg ar y môr o Westy'r Castell
- 2. Cipolwg ar y môr o Heol Gorllewin
- 3. Cipolwg ar y môr o Craig y nos
- 4. Cipolwg ar y môr o Feidr Ganoll
- 5. Cipolwg ar gaeau pell