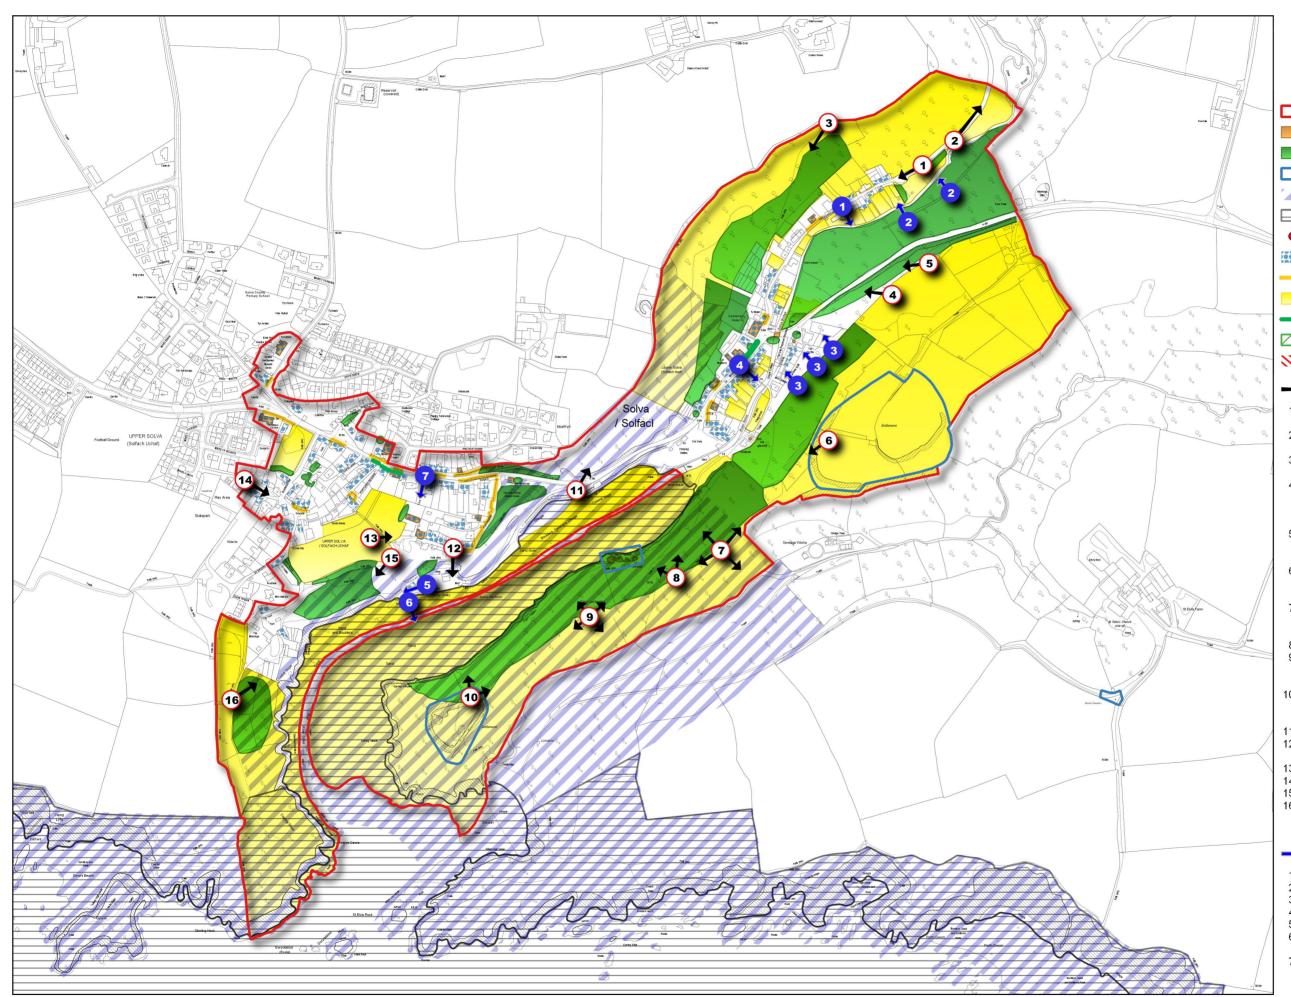

### Solfach Ardal Gadwraeth Dynodwyd 1997 **MAPIAU 1**

- Ardal Gadwraeth/Ardaloedd Cymeriad
- Adeiladau Rhestredig
- Gorchymyn Cadw Coed/Coed sy'n bwysig i'r lleoliad
- Henebion Rhestredig
- Safle o Ddidordeb Gwyddonol Arbennig
- Ardal Cadwraeth Arbennig
- Adeiladau Tirnod
- Adeiladau Ynni Positif
- Cwrtilau/ffryntiadau Allweddol
- Ardaloedd Agored Hanfodol
- Cyfle i wella'r blaengwrt/cwrtil/ffryntiadau siopau
- Cyfle i Wella'r Ardal
- Cyfle i Wella Nodweddion yn y Maes Cyhoeddus
- Golygfa allweddol
- 1. Golygfa o Brendergast gyda llethrau wedi'u gorchuddio â choed
- Golygfa i'r dwyrain ar hyd Dyffryn Solfach gydag ochrau serth y dyffryn naill ochr
  Golygfa o'r llwybr troed ar draws toeau i'r
- harbwr. Cefndir arfordirol gwych
- Golygfa i lawr i'r Brif Stryd wedi'i gosod yn erbyn ochr dyffryn coediog serth. Y Cambrian Inn a hen Gapel y Methodistaidd i'w gweld yn amlwg
- 5. Golygfeydd gwych dros yr harbwr o'r llwybr troed, ar draws toeau y Brif Stryd ac i'r gogledd tuag at erddi teras Prendergast
- 6. Golygfeydd hyfryd dros yr harbwr o'r llwybr troed, ar draws toeau y Brif Stryd ac i'r gogledd tuag at erddi teras Prendergast
- Golygfeydd panoramig o'r harbwr, Solfach Uchaf ac Isaf a Llaneilfyw. Golygfeydd arfordirol a thirwedd yn y pellter
- 8. Golygfa dros yr harbwr cyfan a Solfach Uchaf
- 9. Golygfeydd 360° o Garn Lucheden dros Solfach Uchaf ac Isaf, bae Llaneilfyw a Bae San Ffraid
- Golygfa o Gaer Gribin ar draws yr harbwr i Solfach Uchaf a thuag at y Brif Stryd,Solfach lsaf
- Golygfa o Solfach Isaf o Allt Solfach
  Golygfeydd ar draws ceg yr aber tuag at Fae San Ffraid o Benyraber
- 13. Golygfeydd ar draws Penyraber
- 14. Golygfeydd ar draws Penyraber
- 15. Golygfeydd tuag at Fort Cottages a'r Gaer
- 16. Golygfeydd gwych dros Solfach Uchaf a Harbwr Solfach yn y dyffryn; tir fferm yn y pellter.

- 1. Cipolwg ar afon Solfach o Prendergast
- 2. Cipolwg ar Prendergast o'r llwybr troed
- Cipolwg ar y Brif Stryd trwy'r coed
  Cipolwg i lawr New Street
- 5. Cipolwg ar Fort Cottages a'r Gaer o Gei'r Drindod 6. Cipolwg ar y môr rhwng pentiroedd o Gei'r
- Drindod
- 7. Cipolwg ar Fae Sain Ffraid o'r Royal George