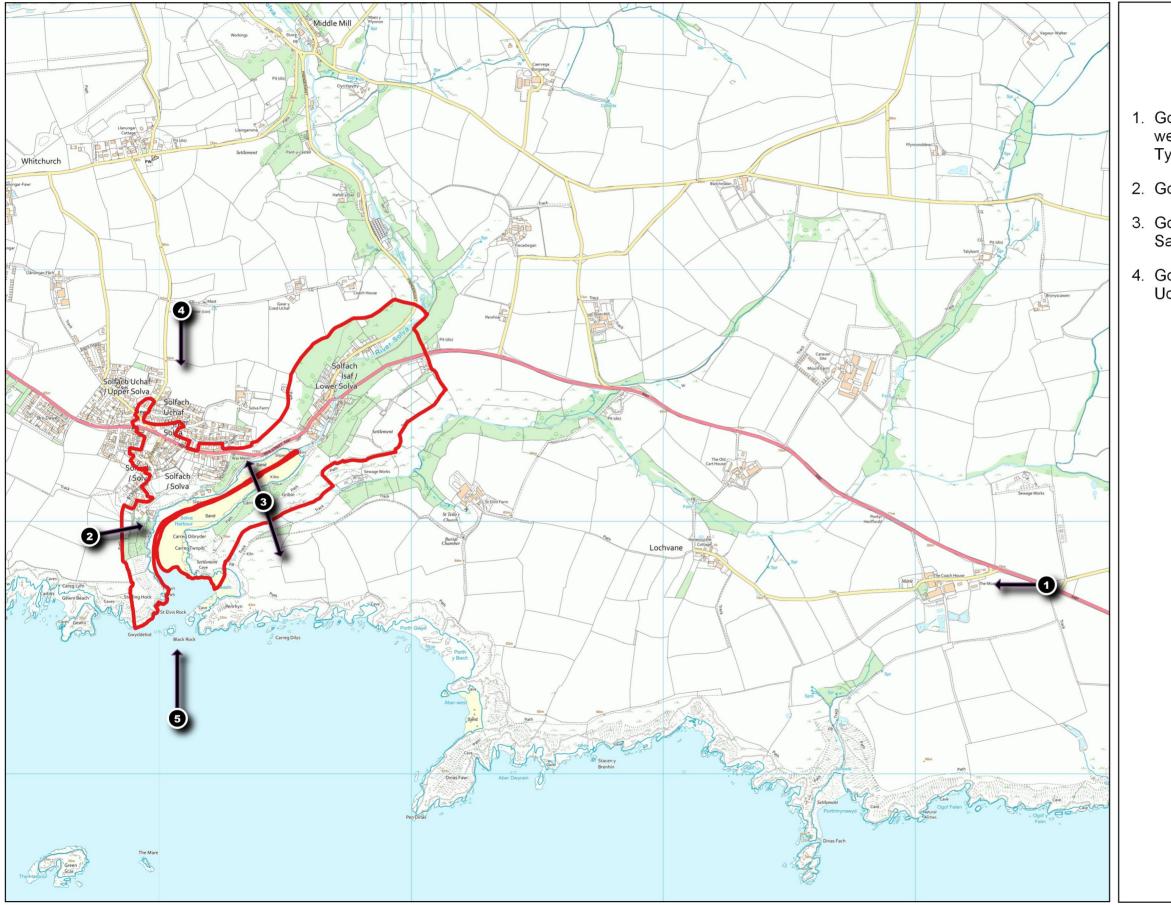

### Solfach Ardal Gadwraeth Dynodwyd 1997 **MAPIAU 1**

- Ardal Gadwraeth/Ardaloedd Cymeriad
- Adeiladau Rhestredig
- Gorchymyn Cadw Coed/Coed sy'n bwysig i'r lleoliad
- Henebion Rhestredig
- Safle o Ddidordeb Gwyddonol Arbennig
- Ardal Cadwraeth Arbennig
- Adeiladau Tirnod
- Adeiladau Ynni Positif
- Cwrtilau/ffryntiadau Allweddol
- Ardaloedd Agored Hanfodol
- Cyfle i wella'r blaengwrt/cwrtil/ffryntiadau siopau
- Cyfle i Wella'r Ardal
- Cyfle i Wella Nodweddion yn y Maes Cyhoeddus
- Golygfa allweddol
- 1. Golygfa o Brendergast gyda llethrau wedi'u gorchuddio â choed
- Golygfa i'r dwyrain ar hyd Dyffryn Solfach gydag ochrau serth y dyffryn naill ochr
  Golygfa o'r llwybr troed ar draws toeau i'r
- harbwr. Cefndir arfordirol gwych
- Golygfa i lawr i'r Brif Stryd wedi'i gosod yn erbyn ochr dyffryn coediog serth. Y Cambrian Inn a hen Gapel y Methodistaidd i'w gweld yn amlwg
- 5. Golygfeydd gwych dros yr harbwr o'r llwybr troed, ar draws toeau y Brif Stryd ac i'r gogledd tuag at erddi teras Prendergast
- 6. Golygfeydd hyfryd dros yr harbwr o'r llwybr troed, ar draws toeau y Brif Stryd ac i'r gogledd tuag at erddi teras Prendergast
- Golygfeydd panoramig o'r harbwr, Solfach Uchaf ac Isaf a Llaneilfyw. Golygfeydd arfordirol a thirwedd yn y pellter
- 8. Golygfa dros yr harbwr cyfan a Solfach Uchaf
- 9. Golygfeydd 360° o Garn Lucheden dros Solfach Uchaf ac Isaf, bae Llaneilfyw a Bae San Ffraid
- Golygfa o Gaer Gribin ar draws yr harbwr i Solfach Uchaf a thuag at y Brif Stryd,Solfach lsaf
- Golygfa o Solfach Isaf o Allt Solfach
  Golygfeydd ar draws ceg yr aber tuag at Fae San Ffraid o Benyraber
- 13. Golygfeydd ar draws Penyraber
- 14. Golygfeydd ar draws Penyraber
- 15. Golygfeydd tuag at Fort Cottages a'r Gaer
- 16. Golygfeydd gwych dros Solfach Uchaf a Harbwr Solfach yn y dyffryn; tir fferm yn y pellter.

- 1. Cipolwg ar afon Solfach o Prendergast
- 2. Cipolwg ar Prendergast o'r llwybr troed
- Cipolwg ar y Brif Stryd trwy'r coed
  Cipolwg i lawr New Street
- 5. Cipolwg ar Fort Cottages a'r Gaer o Gei'r Drindod 6. Cipolwg ar y môr rhwng pentiroedd o Gei'r
- Drindod
- 7. Cipolwg ar Fae Sain Ffraid o'r Royal George

#### Solfach Ardal Gadwraeth Dynodwyd 1997 MAPIAU 3

 Golygfa o'r A487 yn dangos Solfach Uchaf wedi'i gosod yn erbyn cefndir o benrhyn Tyddewi a'i garneddau dramatig.

2. Golygfa dros yr harbwr a Solfach Uchaf.

3. Golygfeydd dros Solfach Uchaf ac Isaf, Bae San Ffraid a Llaneilfyw.

4. Golygfeydd o'r môr ar draws toeau Solfach Uchaf o Heol Tre-groes.