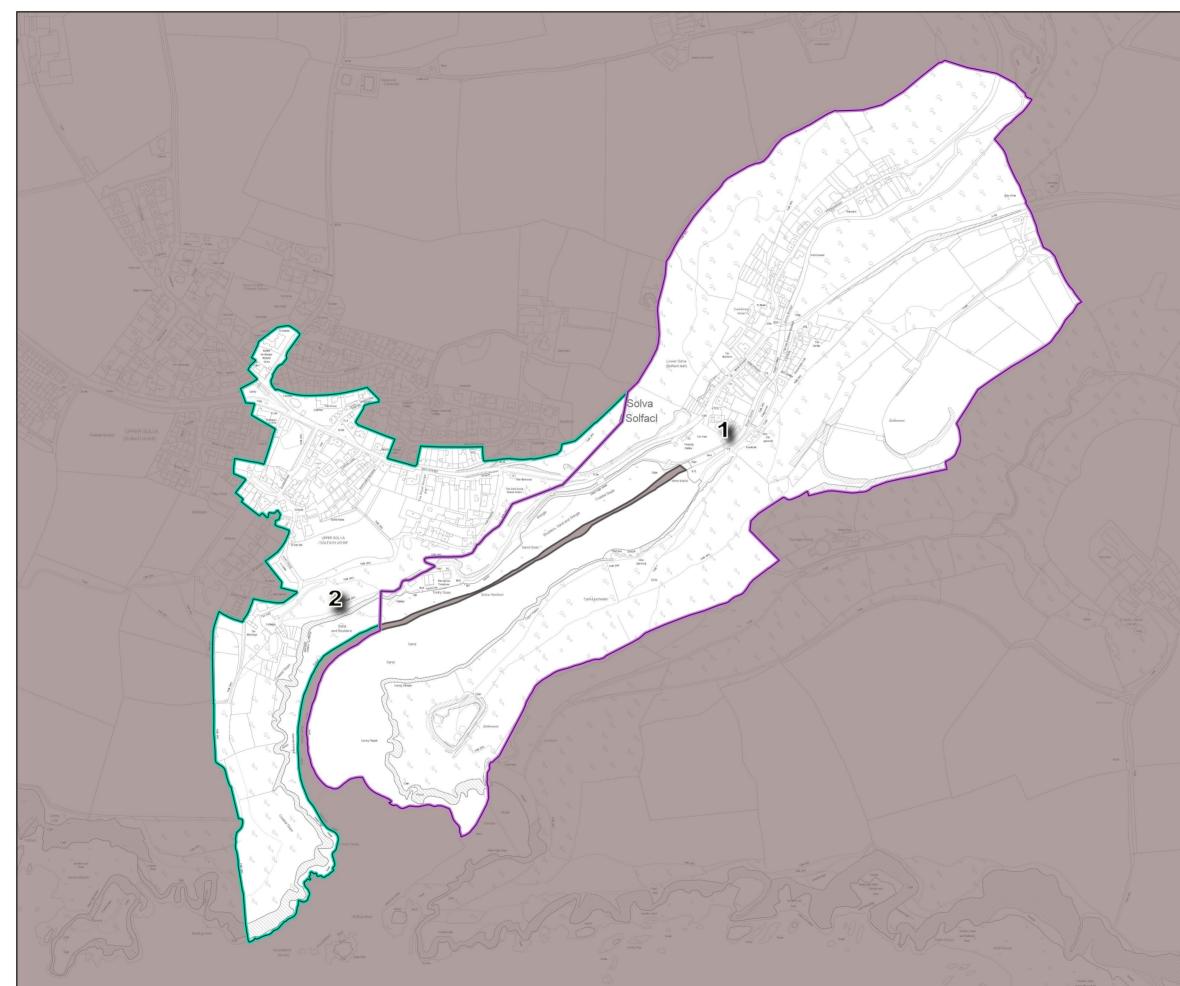

# Solfach

Ardaloedd anghysbell sy'n bwysig i leoliad a chymeriad yr Ardal Gadwraeth

#### Solfach Ardal Gadwraeth Dynodwyd 1997 MAPIAU 4

- A. Dyffryn i'r dwyrain o Solfach Isaf (Llaneilfyw) o bwysigrwydd archeolegol, hanesyddol a thirwedd, gan gynnwys safle eglwys Sant Teilo, siambr gladdu a Ffynnon Ddygfael.
- B. AArdal i'r gogledd o Solfach Uchaf gan gynnwys tir fferm agored, ysgol bentref, eglwys blwyf ganoloesol a ficerdy.
- C. Tir i'r de-orllewin o Solfach Uchaf yn lleoliad tirwedd pwysig wrth edrych arno o'r môr. Llanunwas o bwysigrwydd hanesyddol.