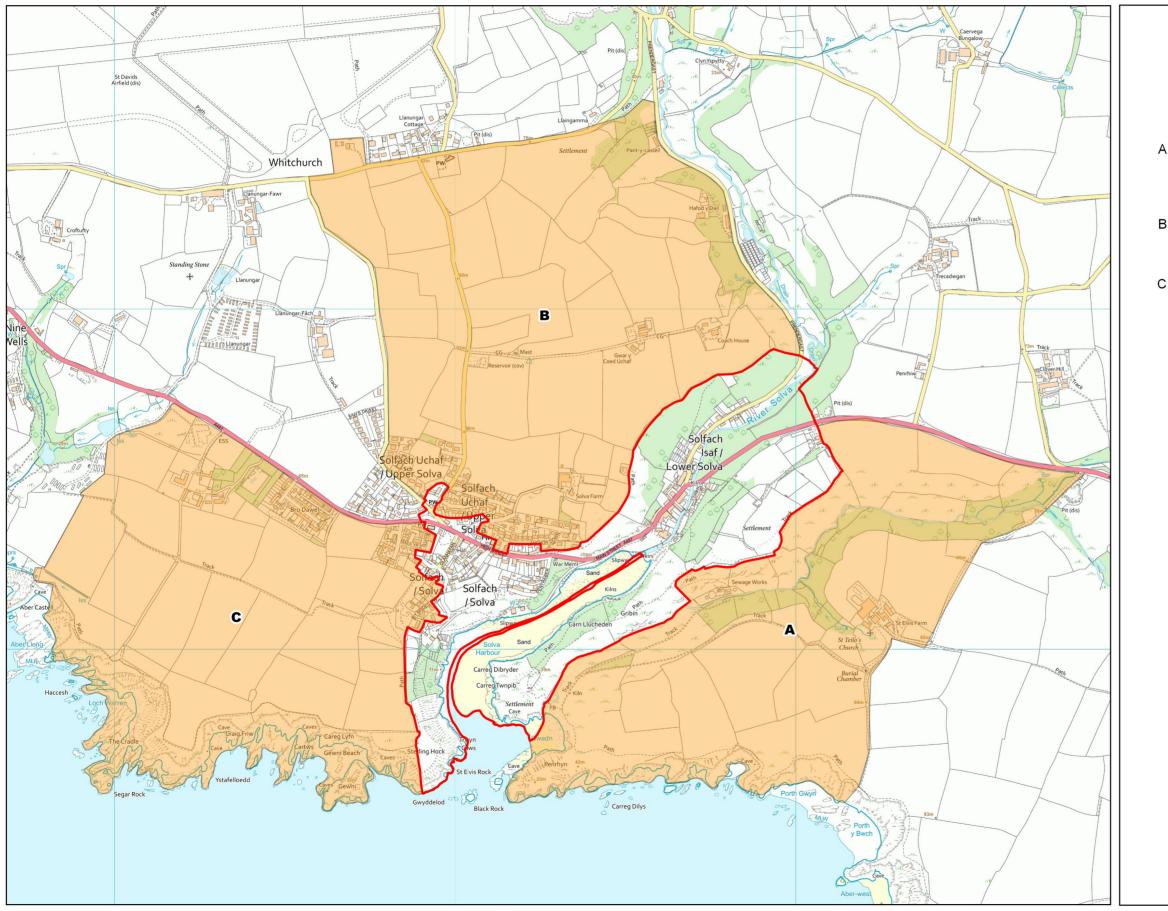

#### Solfach Ardal Gadwraeth Dynodwyd 1997 MAPIAU 4

- A. Dyffryn i'r dwyrain o Solfach Isaf (Llaneilfyw) o bwysigrwydd archeolegol, hanesyddol a thirwedd, gan gynnwys safle eglwys Sant Teilo, siambr gladdu a Ffynnon Ddygfael.
- B. AArdal i'r gogledd o Solfach Uchaf gan gynnwys tir fferm agored, ysgol bentref, eglwys blwyf ganoloesol a ficerdy.
- C. Tir i'r de-orllewin o Solfach Uchaf yn lleoliad tirwedd pwysig wrth edrych arno o'r môr. Llanunwas o bwysigrwydd hanesyddol.