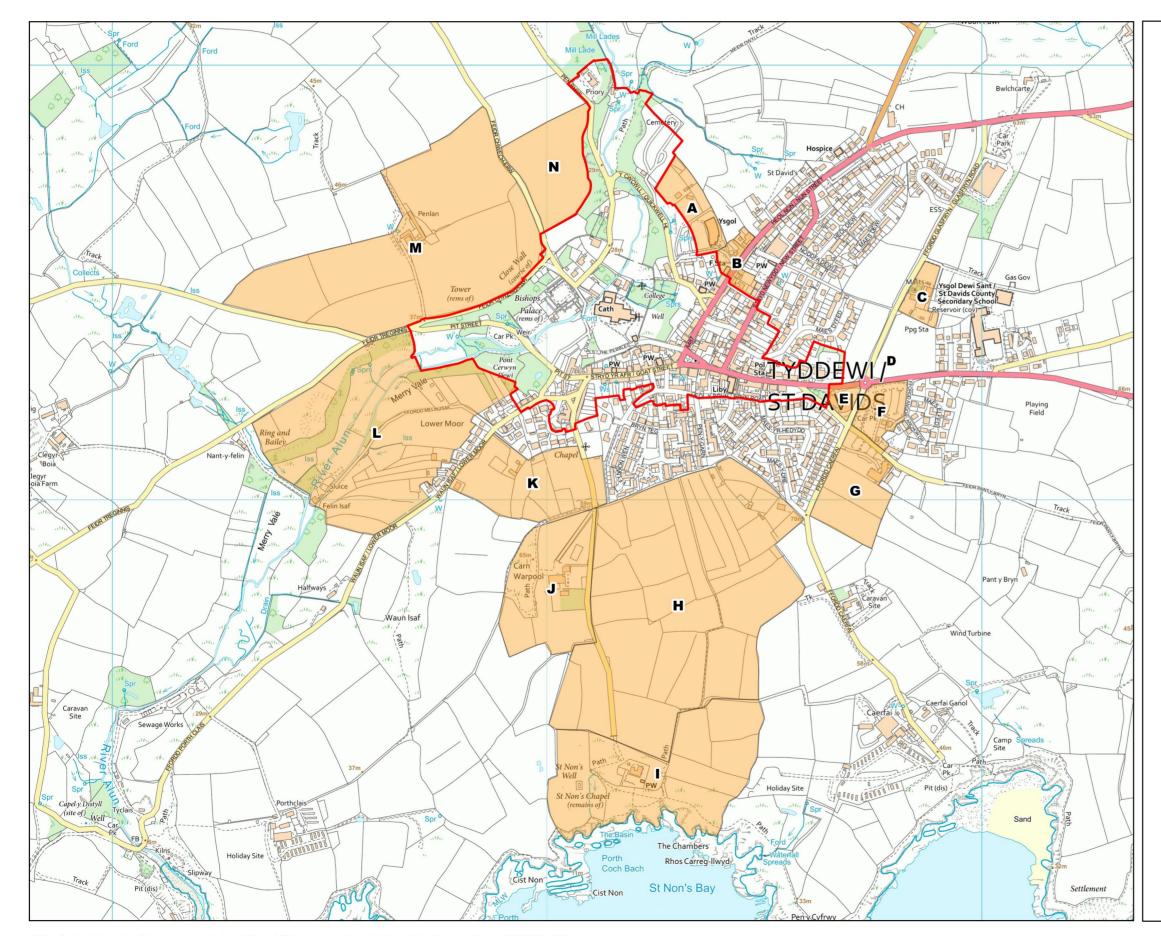

## Tyddewi Ardal Gadwraeth Dynodwyd1977 Ymestynnwyd 1995 MAPIAU 4

- A. Ardal amlwg i'w gweld o'r De-orllewin o amgylch Clegyr Boia, gan fod yn gefndir i dŵr yr eglwys gadeiriol, yn cynnwys 'Wyncliffe' ac Ysgol Bro Dewi.
- B. Eiddo traddodiadol yn wynebu New Street.
- C. Ffermdy ac adeiladau hanesyddol (Glasfryn). Grŵp o goed yn amlwg ar y gorwel wrth edrych arnynt o Benarthur i'r Gogledd-orllewin.
- D. Gwrychoedd traddodiadol ar ochr ogleddol yr A487 gan greu prif fynedfa i Dyddewi o'r dwyrain.
- E. Canolfan Gwybodaeth Tyddewi: adeilad modern allweddol sy'n fynediad amlwg i'r Stryd Fawr.
- F. Maes parcio wedi'i dirlunio'n dda a chae agored.
- G. Caeau pellennig, tŵr amlwg Tŵr-y-felin, yn bwysig yn bensaernïol ac yn hanesyddol ac fel tirnod
- H. Caeau agored anghysbell sy'n cynnwys llwybrau hanesyddol pridd / cerrig ar oleddf a chaeau rhesog canoloesol sydd wedi goroesi
- I. Rhan o Eglwys y Santes Non o bwysigrwydd pensaernïol, archeolegol a thirwedd: pwysigrwydd hanesyddol mawr fel man geni Dewi Sant.
- J. Mae Gwesty'r Warpool Court o bwysigrwydd hanesyddol a phensaernïol: ynghyd â Charn Warpool, yn nodweddion tirwedd sylweddol wrth edrych arnynt o'r gogledd a'r gorllewin.
- K. Y Fagwr, adeiladau allanol a gardd â mur o'i chwmpas o bwysigrwydd pensaernïol / hanesyddol gyda chaeau agored yn codi i Garn Warpool.
- L. Lower Moor a Merry Vale o bwysigrwydd ecolegol / tirwedd, safle cafn melin a melin sydd o bwysigrwydd hanesyddol / pensaernïol / archeolegol.
- M. Cefndir tirwedd gwych i Glos y Gadeirlan ddiarffordd wrth edrych o'r ddinas ei hun: yn cynnwys caeau agored gyda fferm draddodiadol (Penlan), yr olaf hon o bwysigrwydd pensaernïol / hanesyddol.
- N. Caeau agored sy'n rhan o'r cefndir i Glos y Gadeirlan wrth edrych arnynt o'r fynwent.