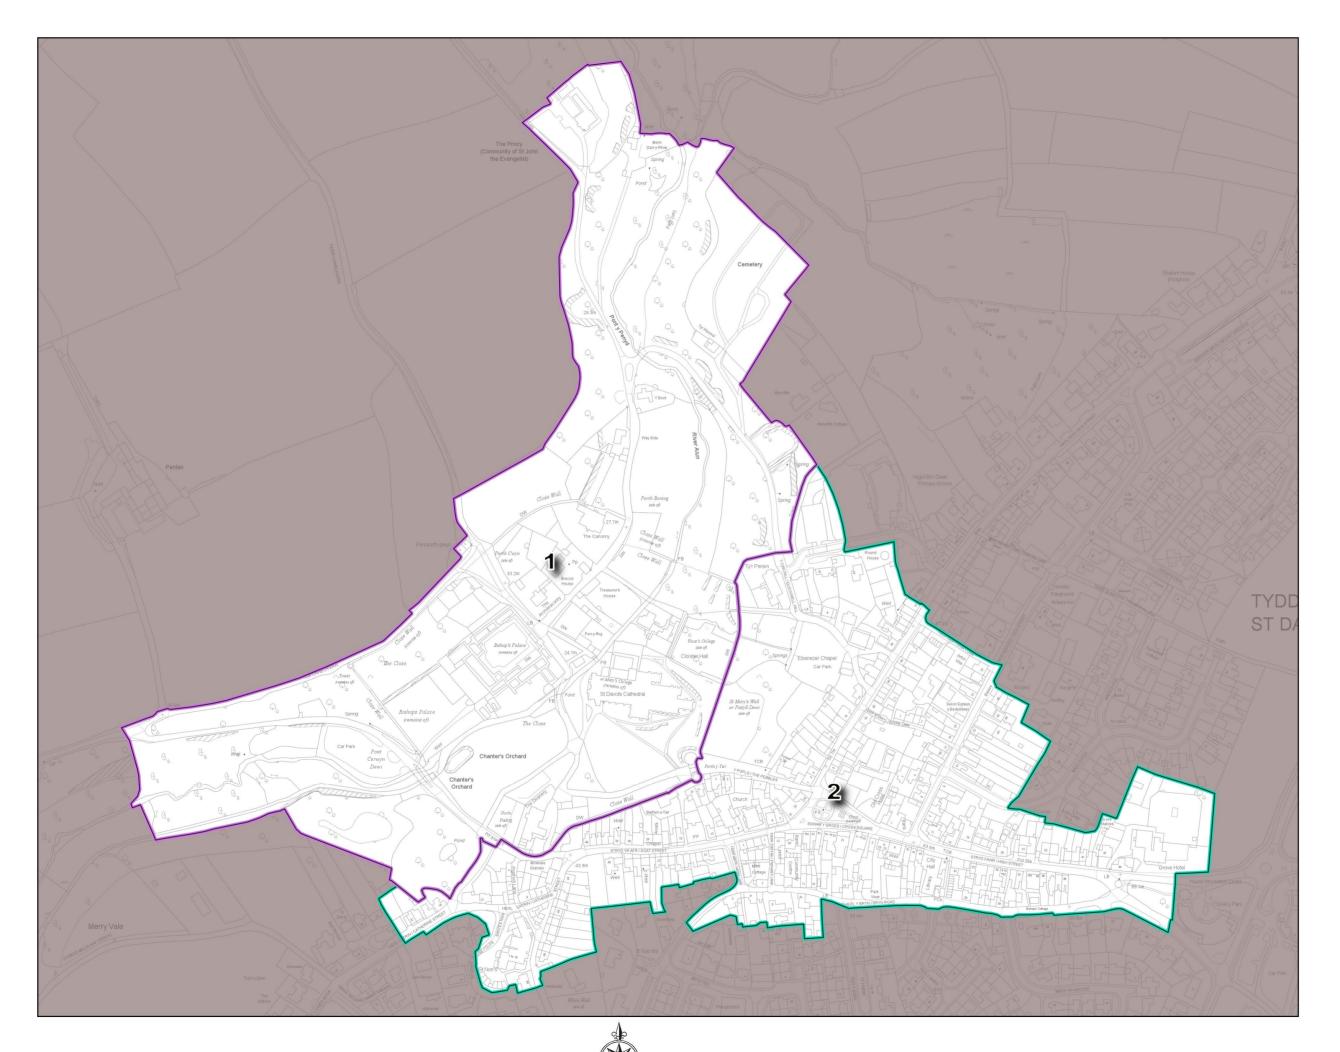

Tyddewi Ardal Gadwraeth Dynodwyd 1977 Ymestynnwyd 1995 MAPIAU 2

**Ardaloedd Cymeriad** 

## **Tyddewi Ardal Gadwraeth** Dynodwyd 1997 **MAPIAU 1**

Ardal Gadwraeth/Ardaloedd Cymeriad

Adeiladau Rhestredig

Gorchymyn Cadw Coed/Coed sy'n bwysig i'r lleoliad

Henebion Rhestredig

Safle o Ddidordeb Gwyddonol Arbennig

Ardal Cadwraeth Arbennig

Adeiladau Tirnod

Adeiladau Ynni Positif

Cwrtilau/ffryntiadau Allweddol

Ardaloedd Agored Hanfodol

Cyfle i wella'r blaengwrt/cwrtil/ffryntiadau siopau

Cyfle i Wella'r Ardal

Cyfle i Wella Nodweddion yn y Maes Cyhoeddus

Cyfle i wella'r adeilad