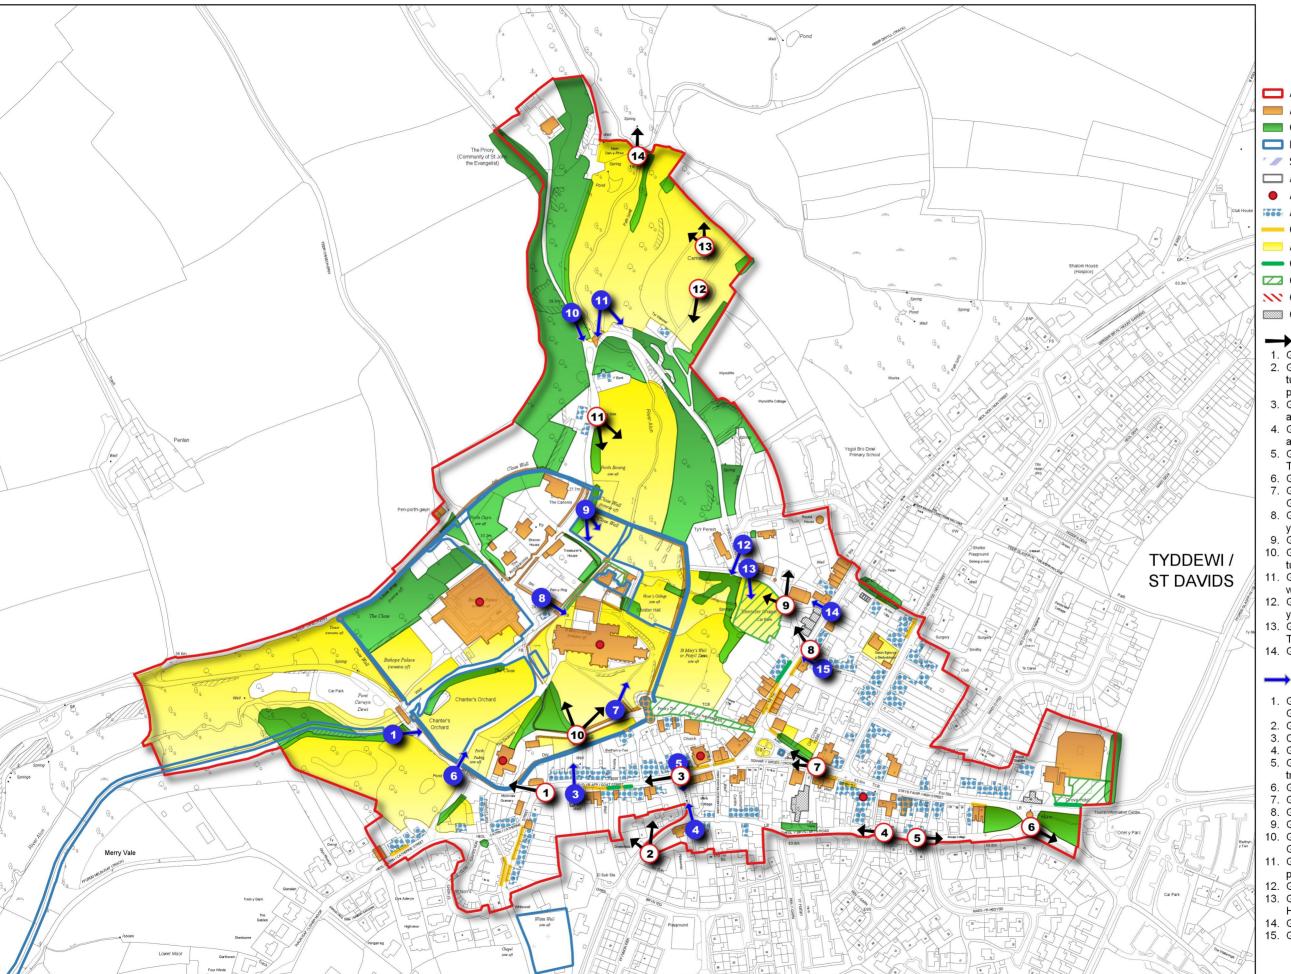

#### Golygfa allweddol

- 1. Golygfa o Deanery Hill dros Merrivale
- 2. Golygfeydd o Bryn Road tuag at Glegyr Boia tuag at Warpool Court, hefyd olygfeydd yn y pellter o Garn Llidi
- 3. Golygfa i lawr Stryd yr Afr tuag at Clegyr Boia 4. Golygfa o Bryn Road tuag at frigiadau creigiog
- a Chlegyr Boia 5. Golygfa i fyny Bryn Road tuag at y coed yn
- The Grove
- 6. Golygfeydd o The Grove tuag at Dŵr-y-felin 7. Golygfa o Sgwâr Tyddewi dros dŵr yr Eglwys
- Gadeiriol tuag at Benlan a Chlegyr Boia

  8. Golygfeydd gwych dros dirwedd ddramatig yn
- 9. Golygfa o Quickwell Hill dros Glos y Gadeirlan
  10. Golygfeydd eang dros fynwent y Gadeirlan
  tuag at Garn Llidi, Penberi a Threleddyd
- 11. Golygfeydd ar draws Glos y Gadeirlan lled-
- 12. Golygfeydd o fynwent y ddinas ar draws Clos y Gadeirlan a'r ddinas
- 13. Golygfeydd gwledig eang ar draws Penrhyn Tyddewi
- 14. Golygfa i'r gogledd i fyny Dyffryn Alun deniadol
- Cipolwg ar a gwrthrych/tirnod/pwynt diddordeb
- 1. Golygfa o Merrivale tuag at Lys yr Esgob a'r Gadeirlan
- 2. Golygfa o Stryd Catrin tuag at Glos y Gadeirlan
- 3. Cipolwg deniadol ar Glos y Gadeirlan rhwng tai 4. Golygfa dros Stryd yr Arf tuag at dŵr y Gadeirlan
- 5. Golygfa o Feidr Meitr ar gau gan strydlun
- traddodiadol 6. Golygfeydd o Glos y Gadeirlan o'r Deondy
- 7. Golygfa o'r 39 Gris dros Glos y Gadeirlan 8. Golygfa o'r Gadeirlan o bont Pen-y-ffos

- 9. Golygfa o Wal Clos a Cloister Halll
- 10. Golygfa ar draws dolydd afon tuag at Glos y Gadeirlan
- 11. Golygfeydd ar hyd Ionydd lled-wledig o Bant-ypenyd
- 12. Golygfa o Quickwell Hill tuag at Cloister Hall13. Golygfa o Quickwell Hill ar draws y cae tuag at
- 14. Golygfa o Heol Non wrth ymyl Capel Ebeneser
- 15. Golygfa trwy'r bwlch dros Glos y Gadeirlan

© Hawlfraint y Goron a hawliau cronfa ddata Arolwg Ordnans / © Crown copyright and database rights Ordnance Survey 100022534, 2021

# **Map o Olygfedd Amlwg Tyddewi**