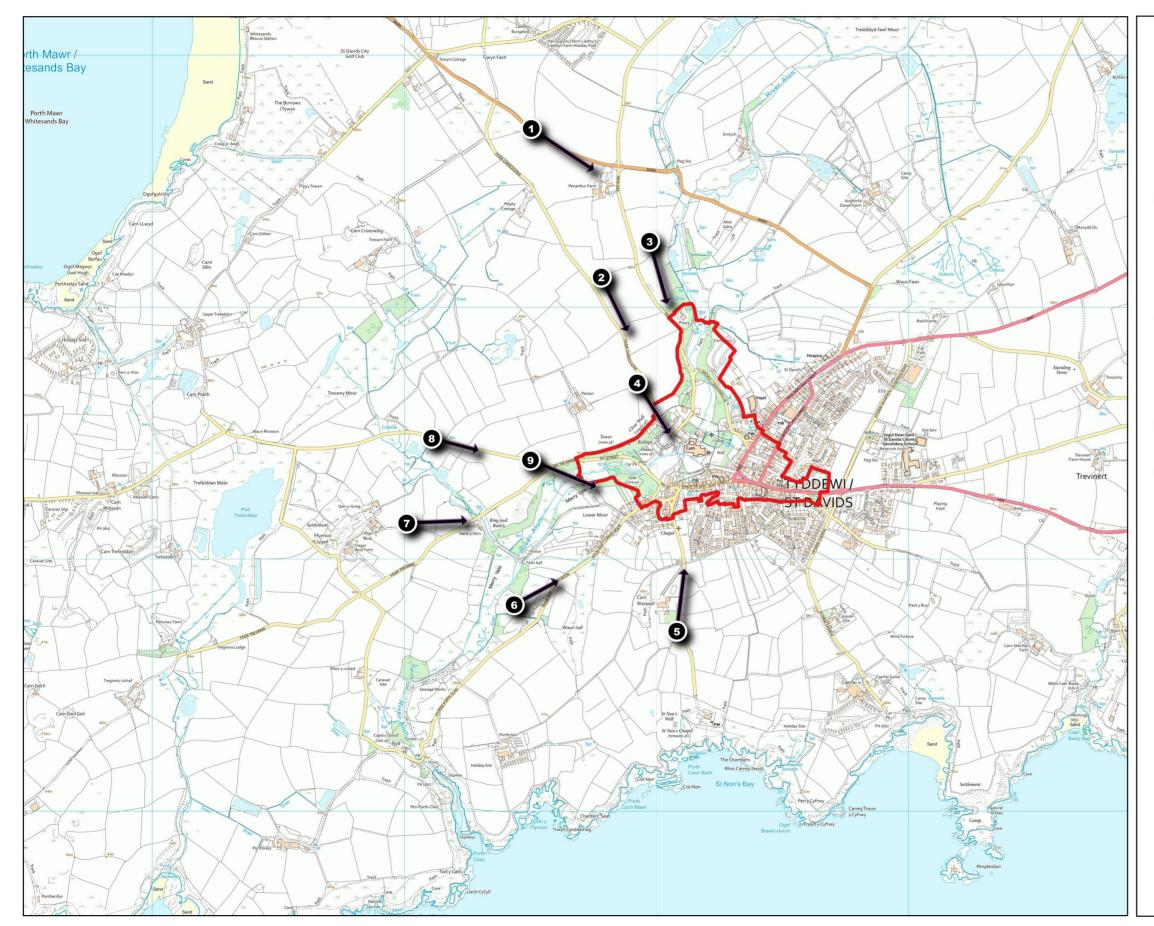

## Tyddewi Ardal Gadwraeth Dynodwyd 1977 Ymestynnwyd 1995 MAPIAU 3

- O B4583 ger Penarthur. Graddfa Y ddinas i'w gweld ar linell gorwel isel gyda Chapel Tabernacl yn amlwg; pinaclau tŵr y Gadeirlan i'w gweld
- O Feidr Chwech-erw. Panorama gwych o'r ddinas, mynwent, Ysgol Bro Dewi, Tŷ Crwn, Capel Ebeneser, y Gadeirlan, Warpool Court
- O'r Iôn wledig rhwng Penarthur a Phenrhiw. Golygfeydd yn y pellter o'r ddinas uwchben tŵr y Gadeirlan, gyda meindwr bychan y Tabernacl yn ddramatig ar ei ben. Cyferbyniad unigryw rhwng treflun a lle gwledig iawn
- O'r Iôn wledig rhwng Pen-porth-gwyn a Phenlan. Golygfeydd gwych dros Glos y Gadeirlan yn dangos y Gadeirlan a'r llys, gyda'r tri chapel yn taflu eu cysgod dros y ddinas ar y gorwel.
- I'r gogledd o Eglwys Santes Non. Lôn wledig gyda chloddiau nodweddiadol. Stryd Fawr i'w gweld i'r gogledd-ddwyrain; golygfeydd gwych tuag at Garn Llidi a Phenberi
- Gogledd-ddwyrain o Borthclais. Lôn wledig, golygfeydd tuag at Lower Moor gyda golygfa anarferol o dŵr y Gadeirlan yn codi uwchben y gorwel
- 7. I'r gogledd-ddwyrain o Glegyr Boia. Lôn wledig gyda chloddiau, golygfeydd yn dangos y mwyafrif o'r ddinas gyda'r eglwys gadeiriol yn y blaendir a Thabernacl ar linell yr awyr
- I'r dwyrain o Rhosson. Rhostir eang gyda Chlegyr Boia i'r de. Golygfeydd yn y pellter o'r ddinas gyda thŵr y Gadeirlan a Fferm Penlan
- Golygfa o gyffordd y ffyrdd i Dreginnis a Phorthstinan.
   Golygfeydd gwych o du blaen y Gadeirlan yn codi uwchben y coed gyda'r ddinas yn gefndir..