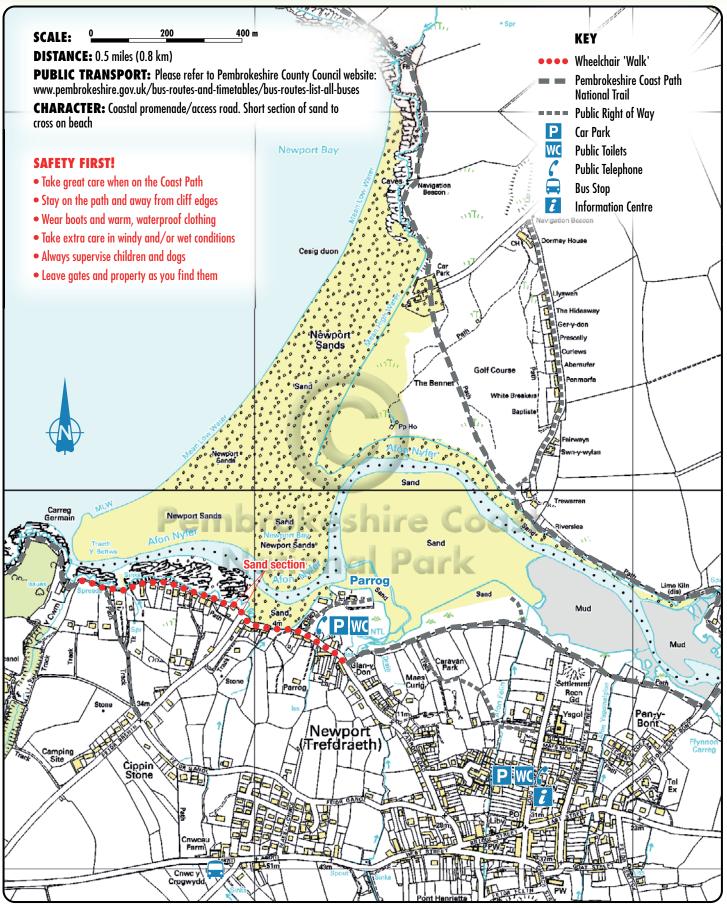

## **Pembrokeshire Coast National Park** Newport Parrog Wheelchair 'Walk'

© Crown copyright. All rights reserved Pembrokeshire Coast National Park 100022534, 2004.

## Newport Parrog Wheelchair 'Walk'

## Newport Parrog SN052397

From Parrog car park turn right onto raised 30" (0.8m) wide causeway section. Low tide route on hard sand by-passes the causeway (150m). Further section also crosses the sand, making route impassable two hours each side of high tide. 250m is asphalt access road; much of remainder has concrete surface. Gradients are short. Seats; coastal promenade. Toilets at Long Street car park SN 057392. Wheelchair 0.8 km.