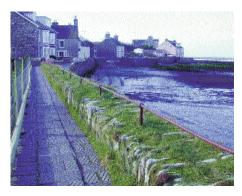

## Newport Parrog SN052397

From Parrog car park turn right onto raised 30" (0.8m) wide causeway section. Low tide route on hard sand by-passes the causeway (150m). Further section also crosses the sand, making route impassable two hours each side of high tide. 250m is asphalt access road; much of remainder has concrete surface. Gradients are short. Seats; coastal promenade. Toilets at Long Street car park SN 057392. Wheelchair 0.8 km.