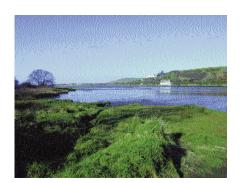

## Newport Parrog to Iron Bridge SN052397

From Parrog Car Park turn left back towards Newport, then left again onto the Coast Path. Purpose made rolled stone path to BT standard; cross fall is negligible. Path surface can flood in winter; repaired each spring. Although path predominantly level, it has slight gradients and is much used by cyclists. Landowner allows youngsters to ride horses on path but such use is infrequent. Some seats, gate at east end. Toilets at Long Street car park, Newport SN 057392. Wheelchair 1.1 km.