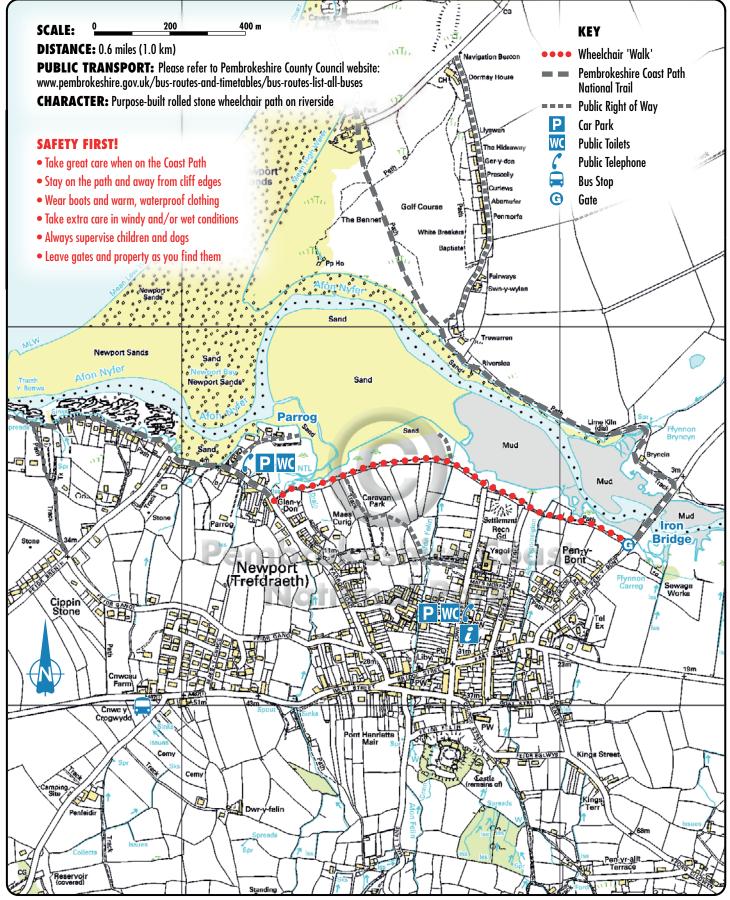

## Newport Parrog to Iron Bridge SN052397

From Parrog Car Park turn left back towards Newport, then left again onto the Coast Path. Purpose made rolled stone path to BT standard; cross fall is negligible. Path surface can flood in winter; repaired each spring. Although path predominantly level, it has slight gradients and is much used by cyclists. Landowner allows youngsters to ride horses on path but such use is infrequent. Some seats, gate at east end. Toilets at Long Street car park, Newport SN 057392. Wheelchair 1.1 km.